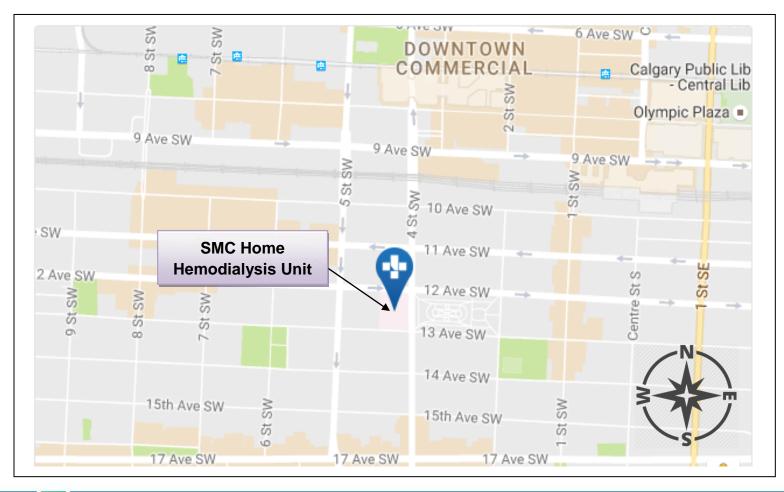

**SMC Home Hemodialysis Unit** 

## **Directions to the SMC Home Hemodialysis Unit:**

- Drop off at the Urgent Care doors (see attached map)
- Take the elevator to the 2nd floor
- Go to the left, where you will see a door (C-2002) marked Nephrology Clinics, Hemodialysis and Home Hemodialysis
- Go through the door and turn right to the Home Hemodialysis Unit
- Underground public parking is available. Take the parking elevator to the main floor and then take the building elevator to the 2nd floor