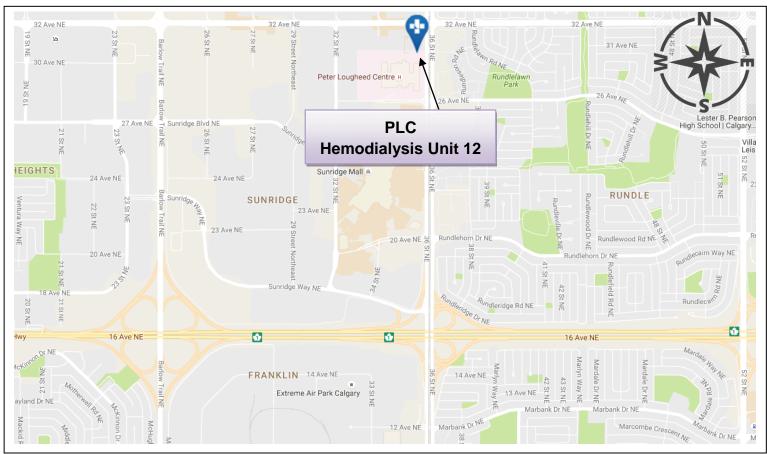

PLC Hemodialysis Unit 12

## **Directions to PLC Hemodialysis Unit 12:**

- Take the first right off southbound 36 St after
  London Drugs
- Take an immediate left
- You will see the entrance for the Hemodialysis Unit clearly marked on the East Tower. Enter through here.
- Public surface parking is located on the west side of the PLC. Due to construction at this time, there is NO access to the Hemodialysis Unit from inside the hospital. Should you need assistance, please ask for a porter at the main entrance desk.