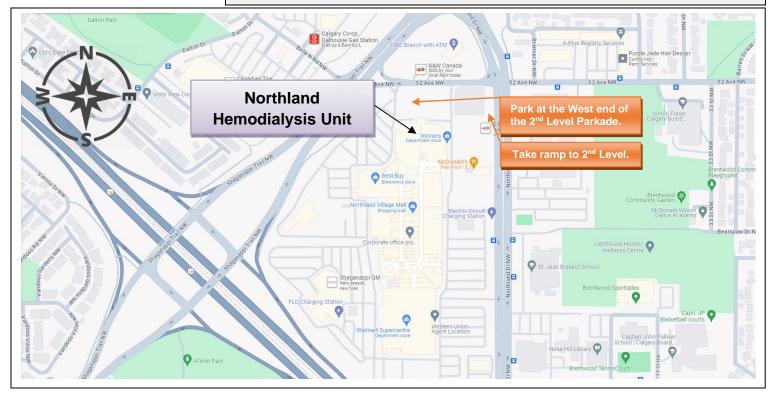

## **Northland Village Hemodialysis**

Suite 2005 5111 Northland Drive NW Calgary, AB T2L 2J8

Phone: 403-944-7900

## **Directions to the Northland Village Hemodialysis:**

- a) **If arriving by Calgary Transit Access:** drop off is at the south entrance.
- b) Proceed through the entrance. Take the elevator to the 2nd floor.
- c) Turn left out of the elevator. Northland Village Hemodialysis is halfway down the hallway to the North.
- d) **If arriving by car:** take the ramp to the upper parkade and park as indicated by the end of the red arrow on the included map.
- e) Enter through the upper-level parkade door. A buzzer is available on the right side of the door if the door is locked.
- f) Northland Village Hemodialysis is halfway down the hallway.