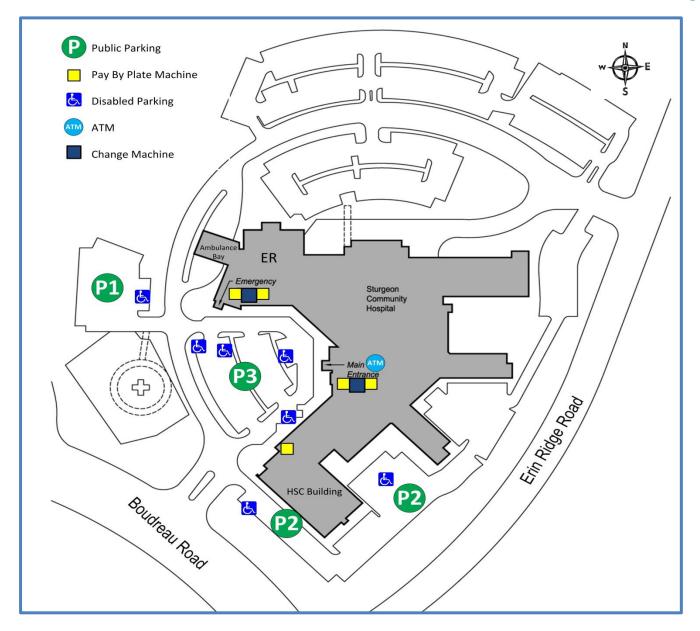

# Sturgeon Community Hospital

**Public Parking** 

#### Pay for parking upon arrival (Pay By Plate machines)

Public Heli Lot: Access via Boudreau Road (West of Emergency)

Public HSC Lot: Access via Boudreau Road

**P1** 

**P2** 

Main Public Lot: Access via Boudreau Road

Public surface lot: Please refer to map.