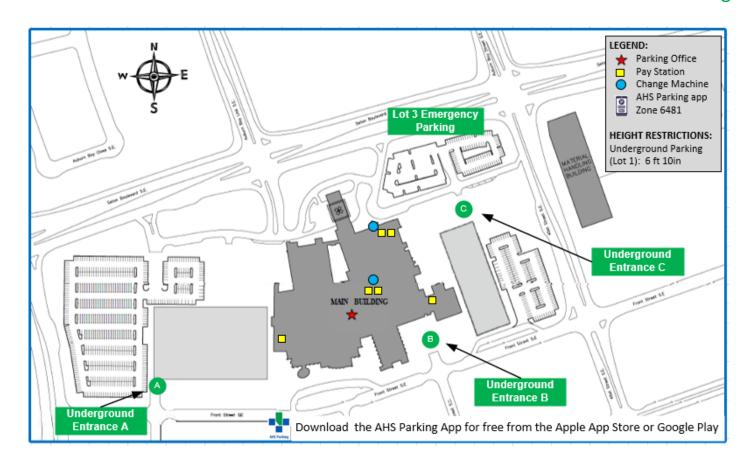

## **Vehicle and Height Restrictions**

Propane powered vehicles are not permitted in the parkades.

Height restrictions: Lot 1 Underground Parking: 2.1 meters (6 ft. 10 in.)

### **Accessible Parking Locations**

Disabled Stalls: are located in the Emergency Surface lot and underground parking.

Display of valid government-issued parking placard or license plate for persons with disability is required. Parking rates apply.

#### PAY BY PHONE

Parking payment can be made using a smart phone. Download the AHS Parking app (search AHS Parking on the Android or Apple IOS app store) and use zone 6481. Parking can be extended using the app. A valid credit card is required.

#### **PAYSTATIONS**

Pay stations accept Canadian coins (5¢, 10¢, 25¢, \$1, \$2) or credit card (Visa, MasterCard, American Express). Maximum 28 Canadian coins per transaction, no pennies. Pay stations provide no change.