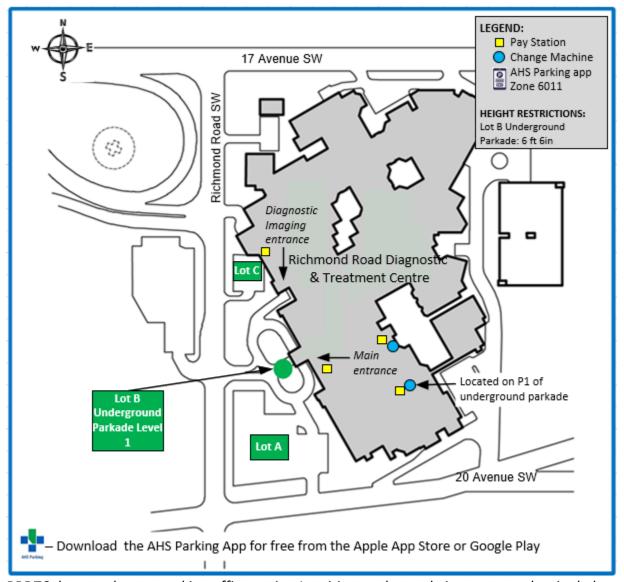

#### **PAYSTATIONS**

Pay stations accept Canadian coins (5¢, 10¢, 25¢, \$1, \$2) or credit card (Visa, MasterCard, American Express). Maximum 28 Canadian coins per transaction, no pennies.

Pay stations provide no change.

#### **CHANGE MACHINES**

Change machines accept Canadian bills (\$5, \$10, \$20) and are located beside the Main floor pay station and the Underground parkade pay stations.

### **Vehicle and Height Restrictions**

**Propane powered vehicles** are not permitted in the parkades. Height restrictions: Underground Parkade: 2.0 meters (6 ft. 6in.)