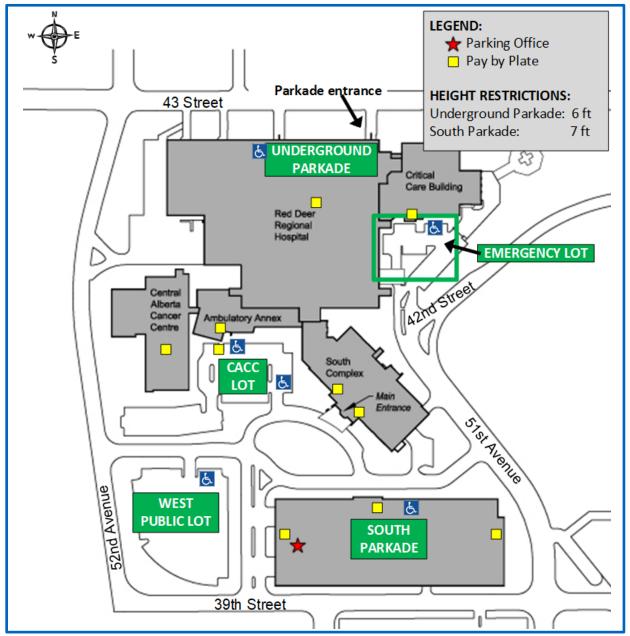

### **Red Deer Regional Hospital**

**Public Parking** 

- o Pay Station locations are marked above in yellow.
- Buy a permit by entering your licence plate before paying by coin or with credit card.
  No need to return to your vehicle to display a permit.
- o Have a hard time remembering your licence plate number? Take a picture with your smartphone.

### **Red Deer Regional Hospital Parking Office**

Location: Main Level, Hospital Parkade

Business Hours: Monday to Friday 8:00AM - 12:00 PM, 1:00 PM - 4:00 PM

Closed on weekends and statutory holidays

Phone Number: (403) 357-5191 Email: ParkingCentral@ahs.ca

## **Vehicle and Height Restrictions**

**Propane powered vehicles** are not permitted in the parkade or underground parking areas.

**Height restrictions:** Parkade: 2.13 meters (7 feet)

Underground parking: 1.83 meters (6 feet)

# **Accessible Parking Locations**

Public surface lot: Adjacent to the South Complex (main entrance) doors

Parkade: Near elevators on levels P1 and P2

Underground parkade: Across from the underground parking elevator lobby

Valid government-issued parking placard for persons with disability required. Parking rates apply.

**Emergency Lot** – Near main the main Emergency access doors