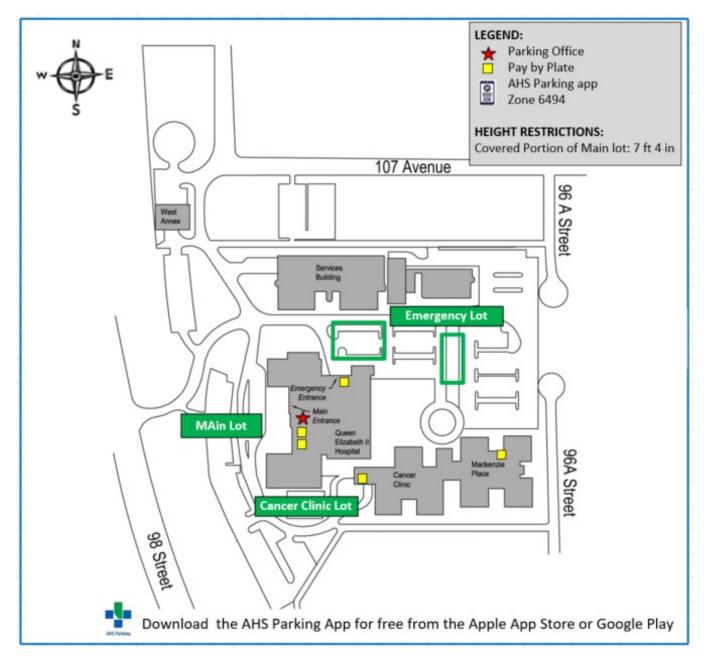

### **Parking Office Information**

Location:Mackenzie Place main lobby, Queen Elizabeth II Ambulatory Care CentreBusiness Hours:Monday to Friday8:30AM - 4:00PMClosed weekends and statutory holidays

Phone Number: (780) 832-4919 Email: ParkingNorth@ahs.ca

# **Vehicle and Height Restrictions**

Height restrictions: Covered portion of the main lot: 2.20 meters (7 ft. 4 in.)

# **Accessible Parking Locations**

Main Public Lot:Accessible parking stalls are located at the row closest to the main entrance.Cancer Clinic Lot:Accessible parking stalls are located close to the clinic entrance.Emergency Lot:Accessible parking stalls are located close to the emergency entrance.