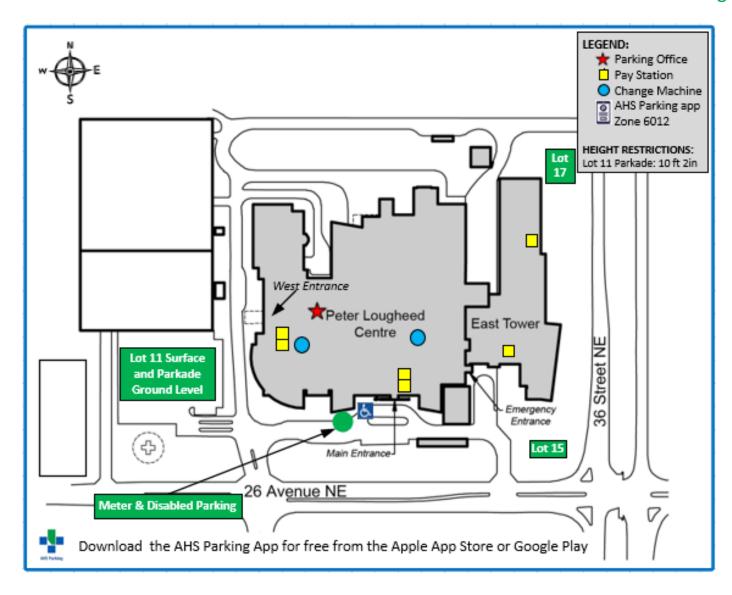

# **Parking Office Information**

**Location:** Main Level, West Entrance, Peter Lougheed Centre

**Business Hours:** Monday to Thursday 8:00 – 12:00PM, 1:00 - 4:00PM

Friday 8:00 – 12:00PM, 1:00 - 3:30PM

Closed on weekends and statutory holidays

#### **PAYSTATIONS**

Pay stations accept Canadian coins (5¢, 10¢, 25¢, \$1, \$2) or credit card (Visa, Mastercard, American Express).

Pay stations provide no change.

#### CHANGE MACHINES

Change machines accept Canadian bills (\$5, \$10, \$20) and are located beside the Parking Office and inside the Emergency entrance lobby.

## **Vehicle and Height Restrictions**

**Propane powered vehicles** are not permitted in the parkade.

Height restrictions: Parkade: 3.1 meters (10 ft. 2 in.)

# **Accessible Parking Locations**

**Surface lots:** stalls are located in each surface lot and parkade

Display of valid government-issued parking placard or license plate for persons with disability is required. Parking rates apply.