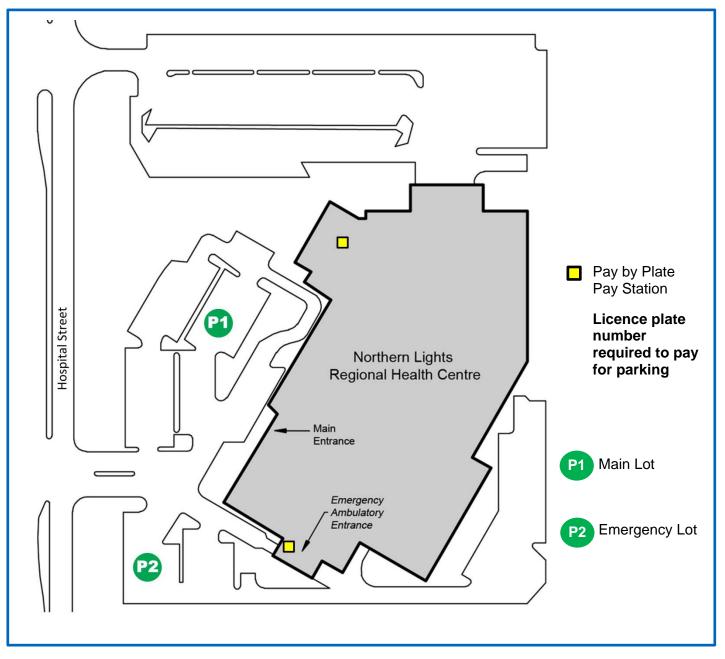

### **Northern Lights Regional Health Centre**

**Public Parking** 

#### New parking equipment has been installed to make paying for parking more convenient.

- Equipment is conveniently located at the locations marked above in yellow.
- Buy a permit by entering your licence plate before paying by coin or credit card.
  No need to return to your vehicle to display a permit.
- o Have a hard time remembering your licence plate number? Take a picture with your smartphone.

### See next page for more information.