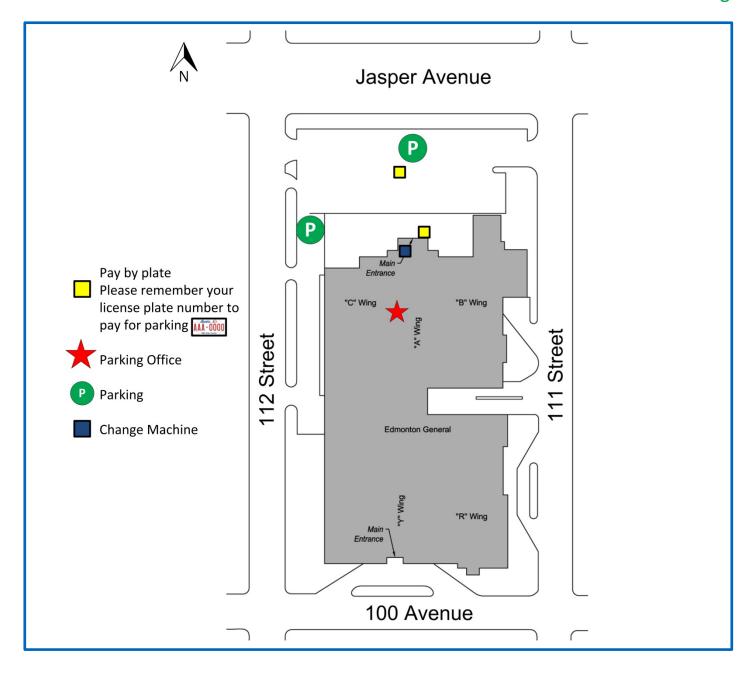

## **Public Parking Rates**

Rates apply 24 hours per day, and are in effect for all public parkers, including those with provincially issued placards for persons with disabilities. Public parking is GST exempt.

**Hourly:** \$2.50 per half hour or portion thereof

Daily: \$15.00 for 24 hours

### **CHANGE MACHINES**

Change machines accept Canadian bills (\$5, \$10, \$20) and are located beside the Pay station.

## **Accessible Parking Locations**

**Public surface lot:** close to the main doors of the hospital (regular parking rates apply)

Valid government-issued parking placard for persons with disability required.