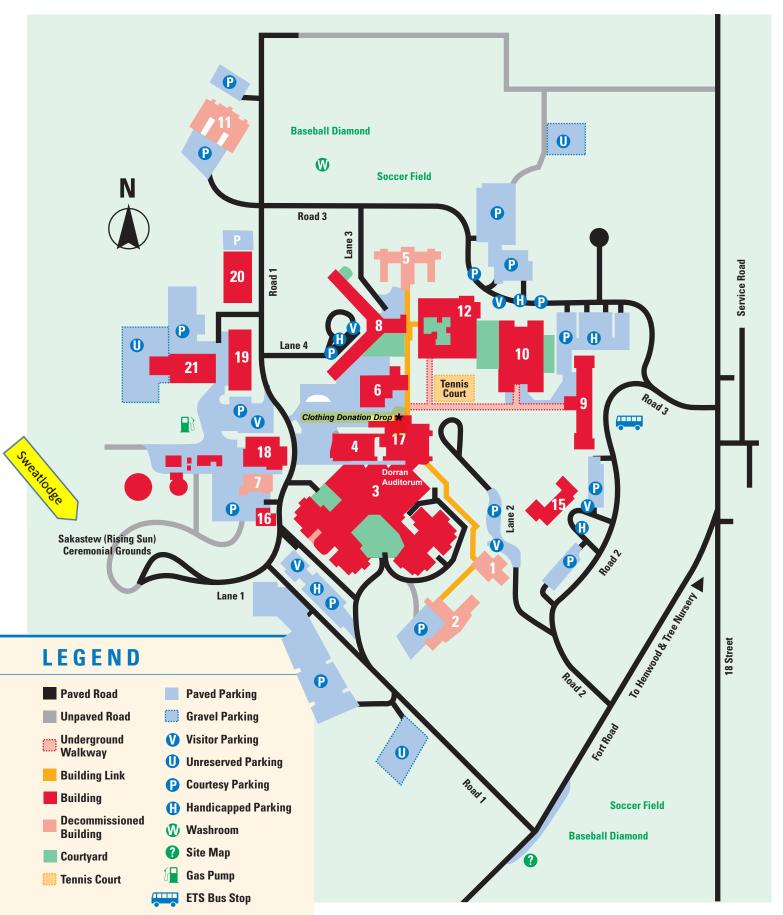

# **Directions**

#### From Edmonton

- Northeast on Manning Freeway
- Turn right onto 153 Avenue
- · Turn left onto 18 Street
- Turn left onto 167 Avenue
- Turn right onto 18 Street or follow 167 Avenue which turns into Fort Road

# From the Anthony Henday

- South/East
- Exit right off 153 Avenue exit
- Turn left onto 153 Avenue
- Turn right onto 18 Street
- Turn left onto 167 Avenue
- Follow the road to reach destination on left
- South/West
- Exit left off 153 Avenue exit
- Turn right onto 153 Avenue
- Turn right onto 18 Street
- Turn left onto 167 Avenue
- Follow the road to reach destination
- Follow the road to reach destination on left

# From Fort Saskatchewan

- Southwest on Highway 15
- · Left onto Henwood Road
- · Right onto Fort Road

# **Parking**

Ample free parking available. Visitor parking stalls are marked but all parking stalls are unreserved unless posted otherwise.

Please ensure your vehicle is locked and left in a safe condition (i.e., no unsafe material left in truck boxes).

#### Food

- Sunshine Cafeteria, Building 17 (M -F: 8:00 a.m. to 1:30 p.m.)
- Vending Machines: 8, 10, 12, 17 Buildings

# **Bank Machines (DirectCash ATM)**

- **Building 17**, across from the Sunshine Cafeteria (alcove)
- Building 10, front lobby

# Client Centered Vocational/ Rehabilitation Programs

(Hours may vary due to program demands)

# The Works - Building 16

 Provides car washing, picture framing and recycling services. The Works is open to staff, patients and visitors. Call 780-342-5543.

# Horticultural Program/Greenhouse

 Building 20 – Patients participate in planting, caring for and selling both indoor and outdoor plants. It is open to patients, staff and visitors. Call 780-342-5203.

# Apparel Shop - Building 17 (Donation Drop)

 Provides patients with clothing and some retail experience. Donations of gently used clothing is gratefully accepted. Call 780-342-5225 for donation information.

# Patient/Client Computer Lab - Building 17

 Provides patients with the opportunity to develop/improve computer skills.
 Call 342-5231.

# Building 3 (Helen Hunley Pavilion)

- Diagnostic Imaging
- Dorran Auditorium
- Protection of Children Abusing Drugs (PChAD)
- Forensic Psychiatry Patient Care Units: 3-1, 3-2, 3-4, 3-5, 3-6, 3-7
- Forensic Psychiatry Program Administration
- Recreation Facilities
- AHE Protective Services

## **Building 8 (Rachel Young Pavilion)**

- Adult Tertiary Care Patient Care Units: 8-1A, 8-1B, 8-2B / Budzz Bistro
- Edmonton Hope and Wellness Centre

# Building 10 (A.D. MacPherson Pavilion)

- Adult Acute Services Patient Care Units: 10-1, 10-1A, 10-2, 10-2A
- Clinical Laboratory
- Health Records
- Campus Confections / Patient Library
- Medical Director
- Reception/Information

# Building 12 (A.R. Schrag Pavilion)

- Chapel
- Day Hospital
- ECT
- Physical Therapy
- Unit 12A Young Adult Evaluation, Treatment and Reintegration Services

#### **Building 4**

• Nutrition & Food Services Dept.

#### **Building 6**

Laundry

## **Building 9**

- A&MH Workplace Health & Safety Advisor
- Tertiary Care Program Administration
- Central Services Managers
- Clinical Nurse Educators / BLS Instructor/ Education Rooms
- Dental Services
- Dietitians
- Infection Prevention & Control Professional
- Information Technology
- Neuropsychology
- Provincial Protective & Parking Services
- Provincial Staffing Services
- WISH Program

# **Building 15 (Administration Building)**

- A&MH Bed Management
- ASPIRE Homes Administration
- Business Office
- Director Tertiary, Forensic & Residential Services
- Site Administration
- Volunteer Services

# Building 19 (Facilities Maintenance & Engineering)

• Services/Planning

#### **Building 21**

- Mailroom
- Stores
- Transportation