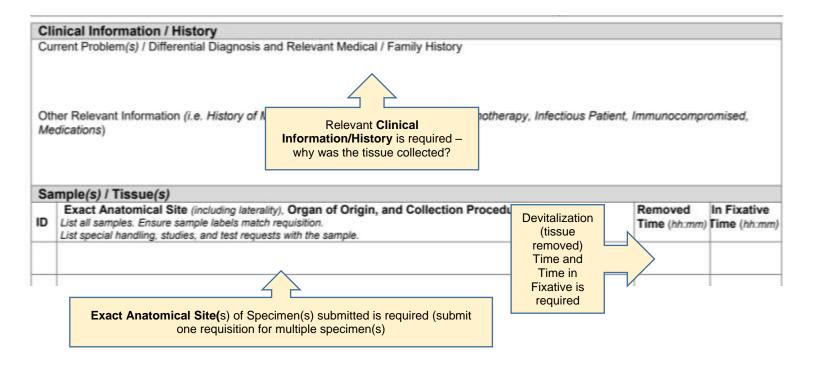

vince healthcare insurance (if applicable).

Alternate Identifier: Unique ID (ULI, MRN, government issued ID, etc.).

**Preferred Name:** Use if the preferred name differs from

legal name.

Gender: "Non-binary" and "Prefer not to disclose" provide choices of response other than "male" or "female".

## Legacy ID

- Legacy provider ID assists non-Connect Care sites with accurate provider selection for report delivery.
- Millennium provider IDs are generally 6-8 digits in length and may have an alpha character at the end (eg. 021130B)
- Meditech does not use codes. Only a complete and clearly legible provider first and last name and address, is required in the Provider section. Leave Legacy ID section blank.

# <u>Information required for appropriate handling, processing and reporting:</u>



Note: Patient's full first and last name, PHN (or second unique identifier) and body site (Specimens Submitted/Exact Sites) must match exactly on requisition and specimen

## **Benefits of providing COMPLETE AND LEGIBLE information:**

- ✓ Promotes patient safety through reduced transcription errors
- Ensures samples are processed for the correct patient and results are sent to the correct provider
- Reduces turnaround time when processing patient samples