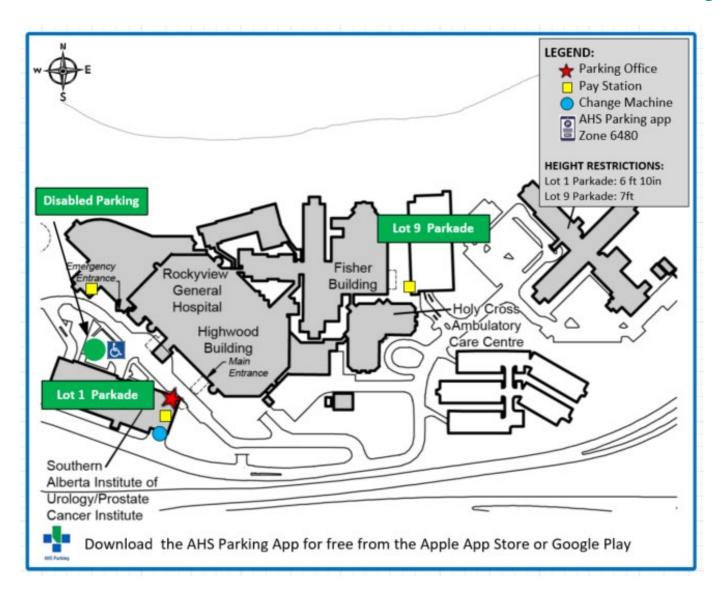

### Rockyview General Hospital (RGH) Public Parking

### **Parking Office Information**

| Location:              | Lot 1 Level P4, Rockyview General Hospital |                           |
|------------------------|--------------------------------------------|---------------------------|
| <b>Business Hours:</b> | Monday to Thursday                         | 8:00-12:00PM, 1:00-4:00PM |
|                        | Friday                                     | 8:00-12:00PM, 1:00-3:30PM |
|                        | Closed on weekends and statutory holidays  |                           |
| Phone Number:          | 403-943-3969 Email                         | : ParkingCalgary@ahs.ca   |

#### PAY BY PHONE

Parking payment can be made using a smart phone. Download the AHS Parking app (search AHS Parking on the Android or Apple IOS app store) and use zone 6480. Parking AHS Parking can be extended using the app. A valid credit card is required.

#### **CHANGE MACHINES**

Change machines accept Canadian bills (\$5, \$10, \$20) and are located beside the Parking Office and inside the Emergency entrance lobby.

## Vehicle and Height Restrictions

Propane powered vehicles are not permitted in the parkades.

Height restrictions: LOT 1 Parkade: 2.1 meters (6 ft. 10 in.) LOT 9 Parkade: 2.13 meters (7 ft.)

# **Accessible Parking Locations**

Surface lots: stalls are located in each surface lot and parkade

Display of valid government-issued parking placard or license plate for persons with disability is required. Parking rates apply.