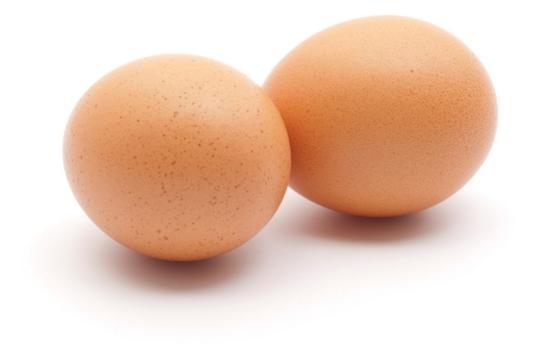

|
|   |                                      |   |
|   |                                      |   |
|   |                                      |   |
|   |                                      |   |
|   |                                      |   |
|   |                                      |   |
|   |                                      |   |
|   |                                      |   |
| ( |                                      | , |
|   |                                      |   |



### cheese



# chicken



# carrots



# pita bread







# beef



## lettuce



## bread



# bagel



# butter



### cucumber



### bun



### sour cream



# pork



### oranges



## muffin



## yogurt



## lamb



# sweet potatoes



## tortillas



## kefir



## ground beef



### banana



### eggs



## margarine



## fish



### mushrooms



### naan bread



## cottage cheese



### kebab



### tomatoes



# English muffin



# soy beverage



### steak



## red peppers



### frozen dinner



### frozen fruit



### sausage



## bok choy



## lentils



## green beans



### mango



### watermelon



# frozen vegetables



# potatoes



# pineapple



### strawberries



## broccoli



## onions



# peach



### papaya



## lemon



### pear



## cherries