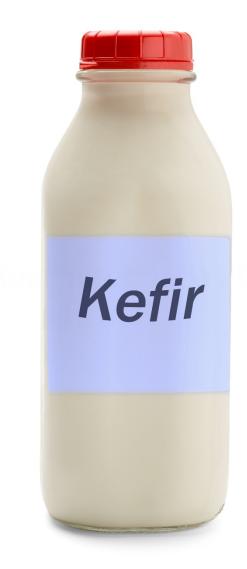

|                                      |   |
|   |                                      |   |
|   |                                      |   |
|   |                                      |   |
|   |                                      |   |
|   |                                      |   |
|   |                                      |   |
|   |                                      |   |
|   |                                      |   |
| ( |                                      | , |
|   |                                      |   |



### cheese



# chicken



# carrots



# pita bread







# beef



## lettuce



## bread



# bagel



# butter



### cucumber



### bun



### sour cream



# pork



### oranges



## muffin



## yogurt



## lamb



# sweet potatoes



## tortillas



## kefir



## ground beef



### banana



### eggs



## margarine



## fish



### mushrooms



### naan bread



## cottage cheese



### kebab



### tomatoes



# English muffin



# soy beverage



### steak



## red peppers



### frozen dinner



### frozen fruit



### sausage



## bok choy



## lentils



## green beans



### mango



### watermelon



# frozen vegetables



# potatoes



# pineapple



### strawberries



## broccoli



## onions



# peach



### papaya



## lemon



### pear



## cherries