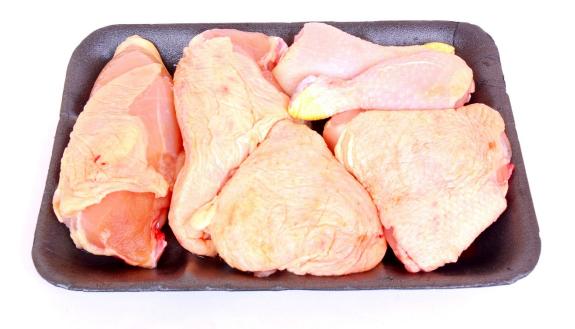

|   |                                      |   |
|   |                                      |   |
|   |                                      |   |
|   |                                      |   |
|   |                                      |   |
|   |                                      |   |
|   |                                      |   |
|   |                                      |   |
|   |                                      |   |
|   |                                      |   |
|   |                                      |   |
|   |                                      |   |
|   |                                      |   |
|   |                                      |   |
| ( |                                      | , |
|   |                                      |   |



### cheese



# chicken



# carrots



# pita bread







# beef



## lettuce



## bread



# bagel



# butter



### cucumber



### bun



### sour cream



# pork



### oranges



## muffin



## yogurt



## lamb



# sweet potatoes



## tortillas



## kefir



## ground beef



### banana



### eggs



## margarine



## fish



### mushrooms



### naan bread



## cottage cheese



### kebab



### tomatoes



# English muffin



# soy beverage



### steak



## red peppers



### frozen dinner



### frozen fruit



### sausage



## bok choy



## lentils



## green beans



### mango



### watermelon



# frozen vegetables



# potatoes



# pineapple



### strawberries



## broccoli



## onions



# peach



### papaya



## lemon



### pear



## cherries