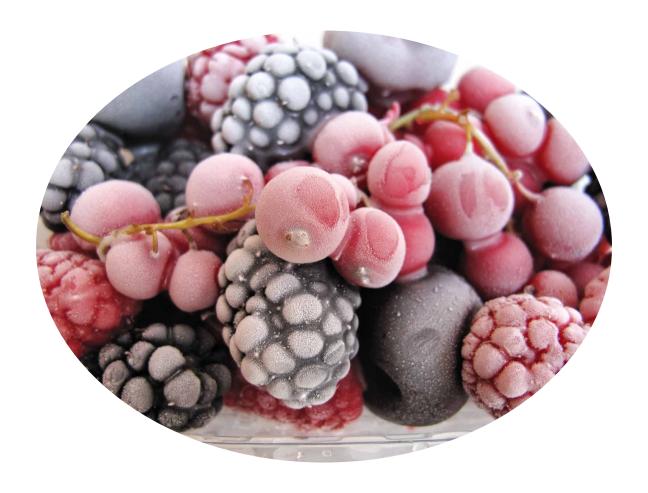

|   |
|   |                                      |   |
|   |                                      |   |
|   |                                      |   |
| ( |                                      | , |
|   |                                      |   |



### cheese



# chicken



# carrots



# pita bread







# beef



## lettuce



## bread



# bagel



# butter



### cucumber



### bun



### sour cream



# pork



### oranges



## muffin



## yogurt



## lamb



# sweet potatoes



## tortillas



## kefir



## ground beef



### banana



### eggs



## margarine



## fish



### mushrooms



### naan bread



## cottage cheese



### kebab



### tomatoes



# English muffin



# soy beverage



### steak



## red peppers



### frozen dinner



### frozen fruit



### sausage



## bok choy



## lentils



## green beans



### mango



### watermelon



# frozen vegetables



# potatoes



# pineapple



### strawberries



## broccoli



## onions



# peach



### papaya



## lemon



### pear



## cherries