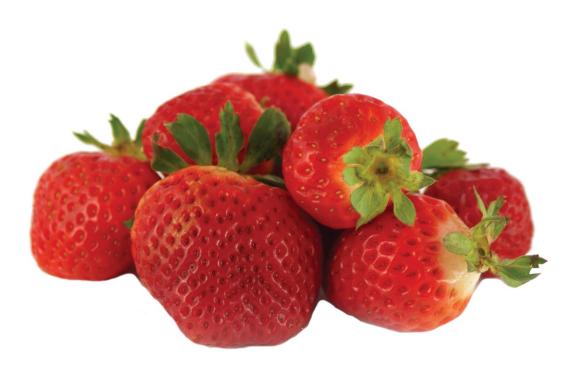

|   |
| ( |                                      | , |
|   |                                      |   |



### cheese



# chicken



# carrots



# pita bread







# beef



## lettuce



## bread



# bagel



# butter



### cucumber



### bun



### sour cream



# pork



### oranges



## muffin



## yogurt



## lamb



# sweet potatoes



## tortillas



## kefir



## ground beef



### banana



### eggs



## margarine



## fish



### mushrooms



### naan bread



## cottage cheese



### kebab



### tomatoes



# English muffin



# soy beverage



### steak



## red peppers



### frozen dinner



### frozen fruit



### sausage



## bok choy



## lentils



## green beans



### mango



### watermelon



# frozen vegetables



# potatoes



# pineapple



### strawberries



## broccoli



## onions



# peach



### papaya



## lemon



### pear



## cherries