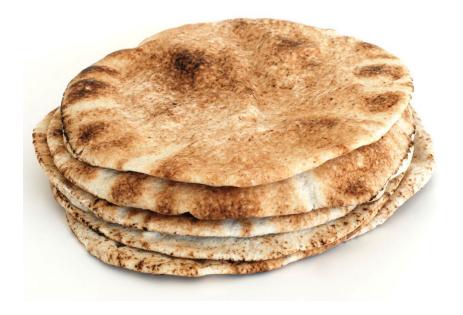

|   |
|   |                                      |   |
|   |                                      |   |
|   |                                      |   |
|   |                                      |   |
|   |                                      |   |
|   |                                      |   |
|   |                                      |   |
|   |                                      |   |
|   |                                      |   |
|   |                                      |   |
|   |                                      |   |
|   |                                      |   |
|   |                                      |   |
| ( |                                      | , |
|   |                                      |   |



### cheese



# chicken



# carrots



# pita bread







# beef



## lettuce



## bread



# bagel



# butter



### cucumber



### bun



### sour cream



# pork



### oranges



## muffin



## yogurt



## lamb



# sweet potatoes



## tortillas



## kefir



## ground beef



### banana



### eggs



## margarine



## fish



### mushrooms



### naan bread



## cottage cheese



### kebab



### tomatoes



# English muffin



# soy beverage



### steak



## red peppers



### frozen dinner



### frozen fruit



### sausage



## bok choy



## lentils



## green beans



### mango



### watermelon



# frozen vegetables



# potatoes



# pineapple



### strawberries



## broccoli



## onions



# peach



### papaya



## lemon



### pear



## cherries