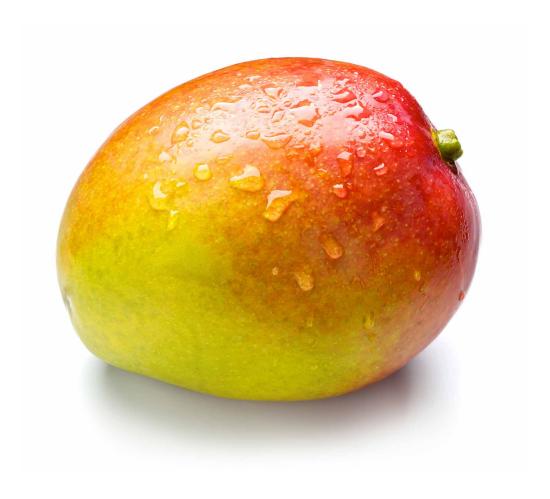

|   |                                      |   |
|   |                                      |   |
| ( |                                      | , |
|   |                                      |   |



### cheese



# chicken



# carrots



# pita bread







# beef



## lettuce



## bread



# bagel



# butter



### cucumber



### bun



### sour cream



# pork



### oranges



## muffin



## yogurt



## lamb



# sweet potatoes



## tortillas



## kefir



## ground beef



### banana



### eggs



## margarine



## fish



### mushrooms



### naan bread



## cottage cheese



### kebab



### tomatoes



# English muffin



# soy beverage



### steak



## red peppers



### frozen dinner



### frozen fruit



### sausage



## bok choy



## lentils



## green beans



### mango



### watermelon



# frozen vegetables



# potatoes



# pineapple



### strawberries



## broccoli



## onions



# peach



### papaya



## lemon



### pear



## cherries