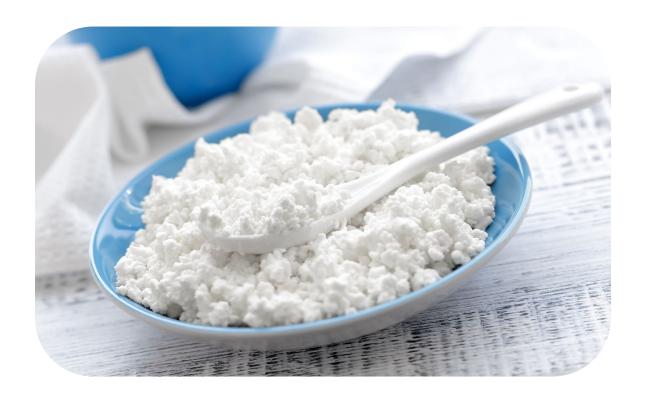

|   |
|   |                                      |   |
|   |                                      |   |
|   |                                      |   |
|   |                                      |   |
|   |                                      |   |
|   |                                      |   |
| ( |                                      | , |
|   |                                      |   |



### cheese



# chicken



# carrots



# pita bread







# beef



## lettuce



## bread



# bagel



# butter



### cucumber



### bun



### sour cream



# pork



### oranges



## muffin



## yogurt



## lamb



# sweet potatoes



## tortillas



## kefir



## ground beef



### banana



### eggs



## margarine



## fish



### mushrooms



### naan bread



## cottage cheese



### kebab



### tomatoes



# English muffin



# soy beverage



### steak



## red peppers



### frozen dinner



### frozen fruit



### sausage



## bok choy



## lentils



## green beans



### mango



### watermelon



# frozen vegetables



# potatoes



# pineapple



### strawberries



## broccoli



## onions



# peach



### papaya



## lemon



### pear



## cherries