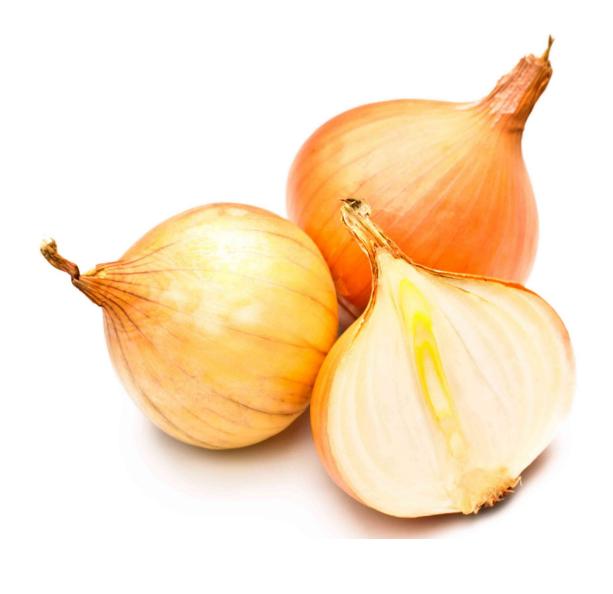

| , |
|   |                                      |   |



### cheese



# chicken



# carrots



# pita bread







# beef



## lettuce



## bread



# bagel



# butter



### cucumber



### bun



### sour cream



# pork



### oranges



## muffin



## yogurt



## lamb



# sweet potatoes



## tortillas



## kefir



## ground beef



### banana



### eggs



## margarine



## fish



### mushrooms



### naan bread



## cottage cheese



### kebab



### tomatoes



# English muffin



# soy beverage



### steak



## red peppers



### frozen dinner



### frozen fruit



### sausage



## bok choy



## lentils



## green beans



### mango



### watermelon



# frozen vegetables



# potatoes



# pineapple



### strawberries



## broccoli



## onions



# peach



### papaya



## lemon



### pear



## cherries