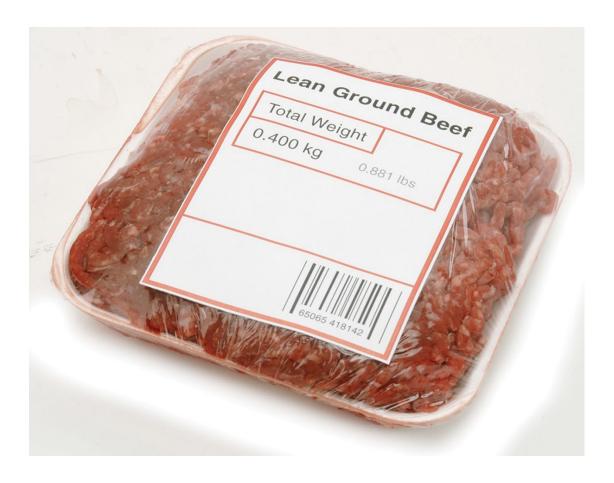

|   |
|   |                                      |   |
|   |                                      |   |
|   |                                      |   |
|   |                                      |   |
|   |                                      |   |
|   |                                      |   |
|   |                                      |   |
|   |                                      |   |
| ( |                                      | , |
|   |                                      |   |



### cheese



# chicken



# carrots



# pita bread







# beef



## lettuce



## bread



# bagel



# butter



### cucumber



### bun



### sour cream



# pork



### oranges



## muffin



## yogurt



## lamb



# sweet potatoes



## tortillas



## kefir



## ground beef



### banana



### eggs



## margarine



## fish



### mushrooms



### naan bread



## cottage cheese



### kebab



### tomatoes



# English muffin



# soy beverage



### steak



## red peppers



### frozen dinner



### frozen fruit



### sausage



## bok choy



## lentils



## green beans



### mango



### watermelon



# frozen vegetables



# potatoes



# pineapple



### strawberries



## broccoli



## onions



# peach



### papaya



## lemon



### pear



## cherries