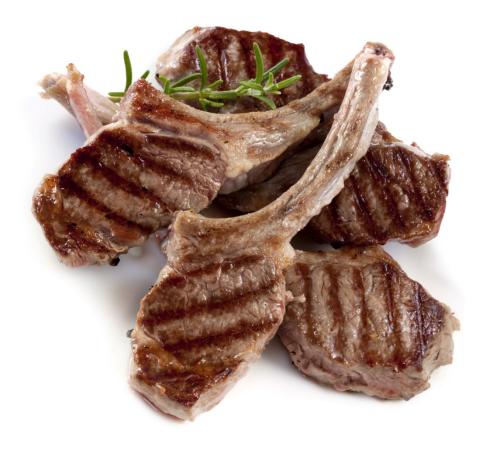

|                                      |   |
|   |                                      |   |
|   |                                      |   |
|   |                                      |   |
|   |                                      |   |
|   |                                      |   |
|   |                                      |   |
|   |                                      |   |
|   |                                      |   |
|   |                                      |   |
| ( |                                      | , |
|   |                                      |   |



### cheese



# chicken



# carrots



# pita bread







# beef



## lettuce



## bread



# bagel



# butter



### cucumber



### bun



### sour cream



# pork



### oranges



## muffin



## yogurt



## lamb



# sweet potatoes



## tortillas



## kefir



## ground beef



### banana



### eggs



## margarine



## fish



### mushrooms



### naan bread



## cottage cheese



### kebab



### tomatoes



# English muffin



# soy beverage



### steak



## red peppers



### frozen dinner



### frozen fruit



### sausage



## bok choy



## lentils



## green beans



### mango



### watermelon



# frozen vegetables



# potatoes



# pineapple



### strawberries



## broccoli



## onions



# peach



### papaya



## lemon



### pear



## cherries