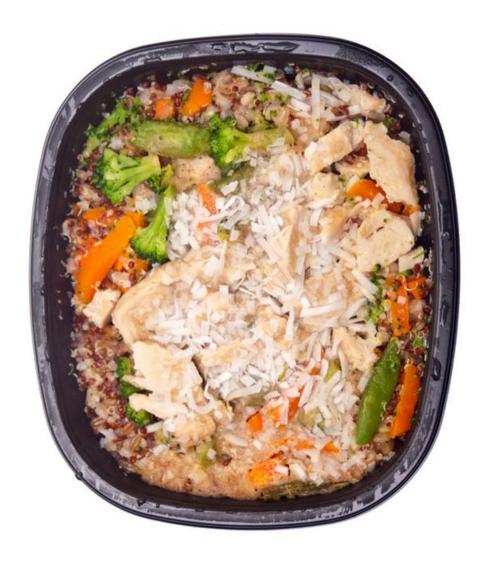

|   |
|   |                                      |   |
|   |                                      |   |
|   |                                      |   |
|   |                                      |   |
| ( |                                      | , |
|   |                                      |   |



### cheese



# chicken



# carrots



# pita bread







# beef



## lettuce



## bread



# bagel



# butter



### cucumber



### bun



### sour cream



# pork



### oranges



## muffin



## yogurt



## lamb



# sweet potatoes



## tortillas



## kefir



## ground beef



### banana



### eggs



## margarine



## fish



### mushrooms



### naan bread



## cottage cheese



### kebab



### tomatoes



# English muffin



# soy beverage



### steak



## red peppers



### frozen dinner



### frozen fruit



### sausage



## bok choy



## lentils



## green beans



### mango



### watermelon



# frozen vegetables



# potatoes



# pineapple



### strawberries



## broccoli



## onions



# peach



### papaya



## lemon



### pear



## cherries