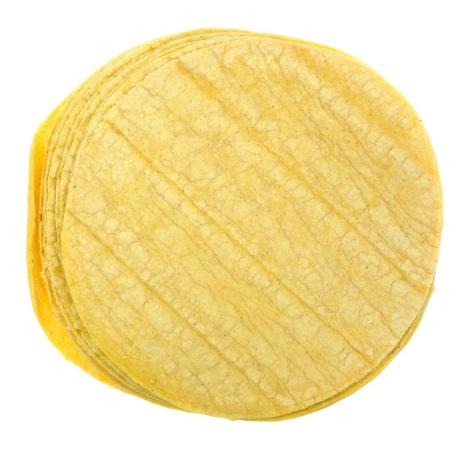

|   |
|   |                                      |   |
|   |                                      |   |
|   |                                      |   |
|   |                                      |   |
|   |                                      |   |
|   |                                      |   |
|   |                                      |   |
|   |                                      |   |
|   |                                      |   |
| ( |                                      | , |
|   |                                      |   |



### cheese



# chicken



# carrots



# pita bread







# beef



## lettuce



## bread



# bagel



# butter



### cucumber



### bun



### sour cream



# pork



### oranges



## muffin



## yogurt



## lamb



# sweet potatoes



## tortillas



## kefir



## ground beef



### banana



### eggs



## margarine



## fish



### mushrooms



### naan bread



## cottage cheese



### kebab



### tomatoes



# English muffin



# soy beverage



### steak



## red peppers



### frozen dinner



### frozen fruit



### sausage



## bok choy



## lentils



## green beans



### mango



### watermelon



# frozen vegetables



# potatoes



# pineapple



### strawberries



## broccoli



## onions



# peach



### papaya



## lemon



### pear



## cherries