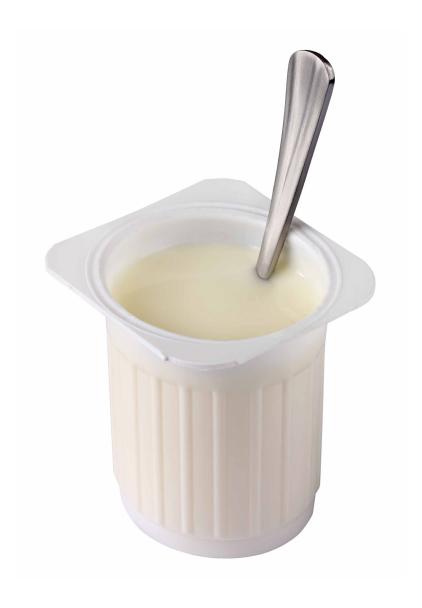

|   |
|   |                                      |   |
|   |                                      |   |
|   |                                      |   |
|   |                                      |   |
|   |                                      |   |
|   |                                      |   |
|   |                                      |   |
|   |                                      |   |
|   |                                      |   |
|   |                                      |   |
| ( |                                      | , |
|   |                                      |   |



### cheese



# chicken



# carrots



# pita bread







# beef



## lettuce



## bread



# bagel



# butter



### cucumber



### bun



### sour cream



# pork



### oranges



## muffin



## yogurt



## lamb



# sweet potatoes



## tortillas



## kefir



## ground beef



### banana



### eggs



## margarine



## fish



### mushrooms



### naan bread



## cottage cheese



### kebab



### tomatoes



# English muffin



# soy beverage



### steak



## red peppers



### frozen dinner



### frozen fruit



### sausage



## bok choy



## lentils



## green beans



### mango



### watermelon



# frozen vegetables



# potatoes



# pineapple



### strawberries



## broccoli



## onions



# peach



### papaya



## lemon



### pear



## cherries