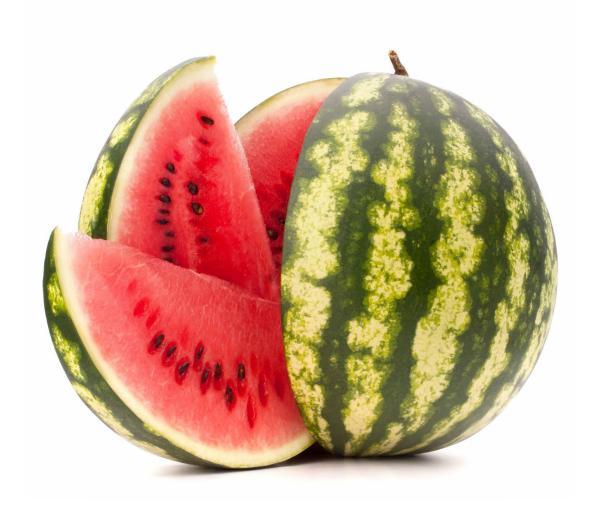

|   |
|   |                                      |   |
| ( |                                      | , |
|   |                                      |   |



### cheese



# chicken



# carrots



# pita bread







# beef



## lettuce



## bread



# bagel



# butter



### cucumber



### bun



### sour cream



# pork



### oranges



## muffin



## yogurt



## lamb



# sweet potatoes



## tortillas



## kefir



## ground beef



### banana



### eggs



## margarine



## fish



### mushrooms



### naan bread



## cottage cheese



### kebab



### tomatoes



# English muffin



# soy beverage



### steak



## red peppers



### frozen dinner



### frozen fruit



### sausage



## bok choy



## lentils



## green beans



### mango



### watermelon



# frozen vegetables



# potatoes



# pineapple



### strawberries



## broccoli



## onions



# peach



### papaya



## lemon



### pear



## cherries