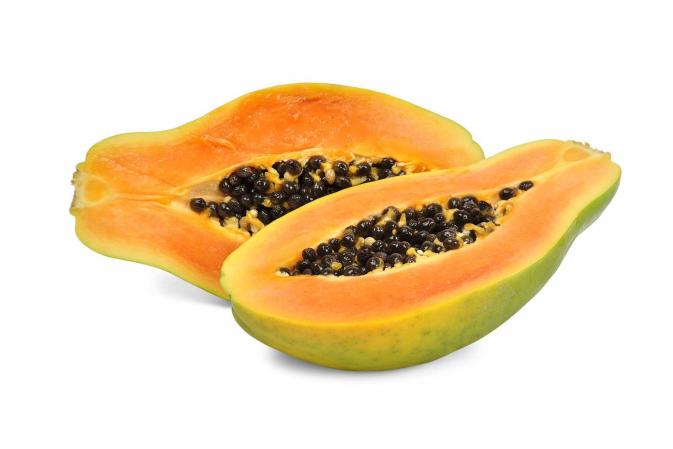

| , |
|   |                                      |   |



### cheese



# chicken



# carrots



# pita bread







# beef



## lettuce



## bread



# bagel



# butter



### cucumber



### bun



### sour cream



# pork



### oranges



## muffin



## yogurt



## lamb



# sweet potatoes



## tortillas



## kefir



## ground beef



### banana



### eggs



## margarine



## fish



### mushrooms



### naan bread



## cottage cheese



### kebab



### tomatoes



# English muffin



# soy beverage



### steak



## red peppers



### frozen dinner



### frozen fruit



### sausage



## bok choy



## lentils



## green beans



### mango



### watermelon



# frozen vegetables



# potatoes



# pineapple



### strawberries



## broccoli



## onions



# peach



### papaya



## lemon



### pear



## cherries