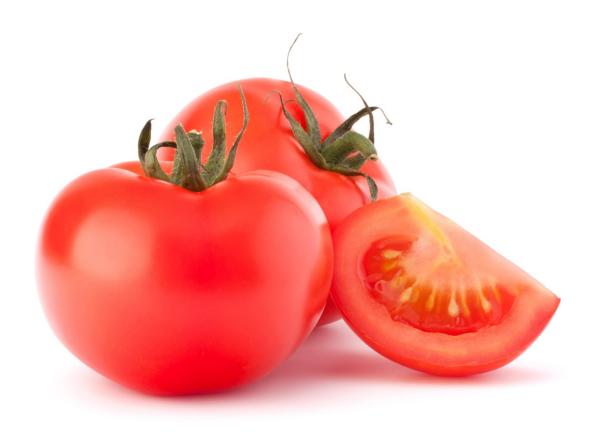

|   |
|   |                                      |   |
|   |                                      |   |
|   |                                      |   |
|   |                                      |   |
|   |                                      |   |
| ( |                                      | , |
|   |                                      |   |



### cheese



# chicken



# carrots



# pita bread







# beef



## lettuce



## bread



# bagel



# butter



### cucumber



### bun



### sour cream



# pork



### oranges



## muffin



## yogurt



## lamb



# sweet potatoes



## tortillas



## kefir



## ground beef



### banana



### eggs



## margarine



## fish



### mushrooms



### naan bread



## cottage cheese



### kebab



### tomatoes



# English muffin



# soy beverage



### steak



## red peppers



### frozen dinner



### frozen fruit



### sausage



## bok choy



## lentils



## green beans



### mango



### watermelon



# frozen vegetables



# potatoes



# pineapple



### strawberries



## broccoli



## onions



# peach



### papaya



## lemon



### pear



## cherries