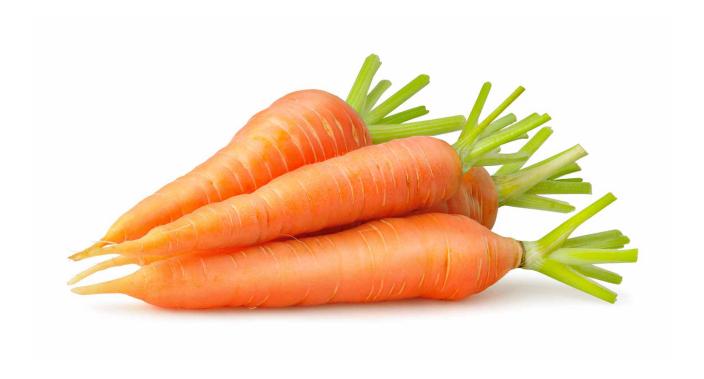

|   |
|   |                                      |   |
|   |                                      |   |
|   |                                      |   |
|   |                                      |   |
|   |                                      |   |
|   |                                      |   |
|   |                                      |   |
|   |                                      |   |
|   |                                      |   |
|   |                                      |   |
|   |                                      |   |
|   |                                      |   |
|   |                                      |   |
| ( |                                      | , |
|   |                                      |   |



### cheese



# chicken



# carrots



# pita bread







# beef



## lettuce



## bread



# bagel



# butter



### cucumber



### bun



### sour cream



# pork



### oranges



## muffin



## yogurt



## lamb



# sweet potatoes



## tortillas



## kefir



## ground beef



### banana



### eggs



## margarine



## fish



### mushrooms



### naan bread



## cottage cheese



### kebab



### tomatoes



# English muffin



# soy beverage



### steak



## red peppers



### frozen dinner



### frozen fruit



### sausage



## bok choy



## lentils



## green beans



### mango



### watermelon



# frozen vegetables



# potatoes



# pineapple



### strawberries



## broccoli



## onions



# peach



### papaya



## lemon



### pear



## cherries