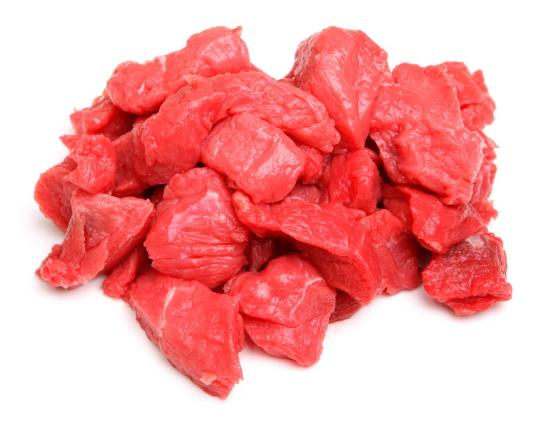

|
|   |                                      |   |
|   |                                      |   |
|   |                                      |   |
|   |                                      |   |
|   |                                      |   |
|   |                                      |   |
|   |                                      |   |
|   |                                      |   |
|   |                                      |   |
|   |                                      |   |
|   |                                      |   |
|   |                                      |   |
|   |                                      |   |
| ( |                                      | , |
|   |                                      |   |



### cheese



# chicken



# carrots



# pita bread







# beef



## lettuce



## bread



# bagel



# butter



### cucumber



### bun



### sour cream



# pork



### oranges



## muffin



## yogurt



## lamb



# sweet potatoes



## tortillas



## kefir



## ground beef



### banana



### eggs



## margarine



## fish



### mushrooms



### naan bread



## cottage cheese



### kebab



### tomatoes



# English muffin



# soy beverage



### steak



## red peppers



### frozen dinner



### frozen fruit



### sausage



## bok choy



## lentils



## green beans



### mango



### watermelon



# frozen vegetables



# potatoes



# pineapple



### strawberries



## broccoli



## onions



# peach



### papaya



## lemon



### pear



## cherries