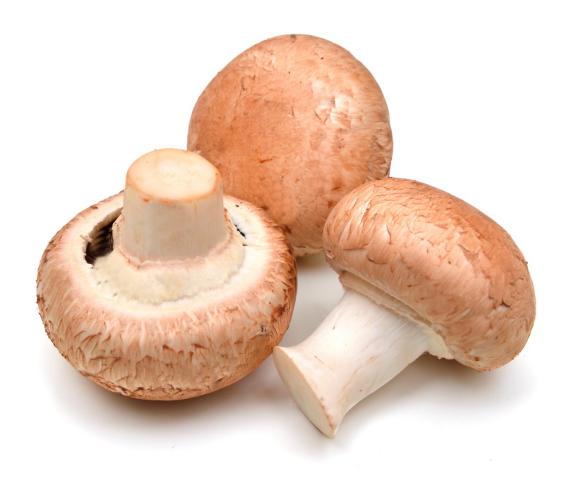

|   |
|   |                                      |   |
|   |                                      |   |
|   |                                      |   |
|   |                                      |   |
|   |                                      |   |
|   |                                      |   |
|   |                                      |   |
| ( |                                      | , |
|   |                                      |   |



### cheese



# chicken



# carrots



# pita bread







# beef



## lettuce



## bread



# bagel



# butter



### cucumber



### bun



### sour cream



# pork



### oranges



## muffin



## yogurt



## lamb



# sweet potatoes



## tortillas



## kefir



## ground beef



### banana



### eggs



## margarine



## fish



### mushrooms



### naan bread



## cottage cheese



### kebab



### tomatoes



# English muffin



# soy beverage



### steak



## red peppers



### frozen dinner



### frozen fruit



### sausage



## bok choy



## lentils



## green beans



### mango



### watermelon



# frozen vegetables



# potatoes



# pineapple



### strawberries



## broccoli



## onions



# peach



### papaya



## lemon



### pear



## cherries