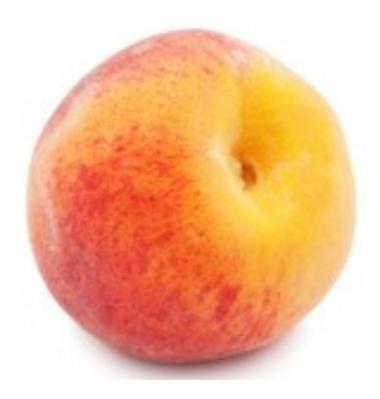

| , |
|   |                                      |   |



### cheese



# chicken



# carrots



# pita bread







# beef



## lettuce



## bread



# bagel



# butter



### cucumber



### bun



### sour cream



# pork



### oranges



## muffin



## yogurt



## lamb



# sweet potatoes



## tortillas



## kefir



## ground beef



### banana



### eggs



## margarine



## fish



### mushrooms



### naan bread



## cottage cheese



### kebab



### tomatoes



# English muffin



# soy beverage



### steak



## red peppers



### frozen dinner



### frozen fruit



### sausage



## bok choy



## lentils



## green beans



### mango



### watermelon



# frozen vegetables



# potatoes



# pineapple



### strawberries



## broccoli



## onions



# peach



### papaya



## lemon



### pear



## cherries