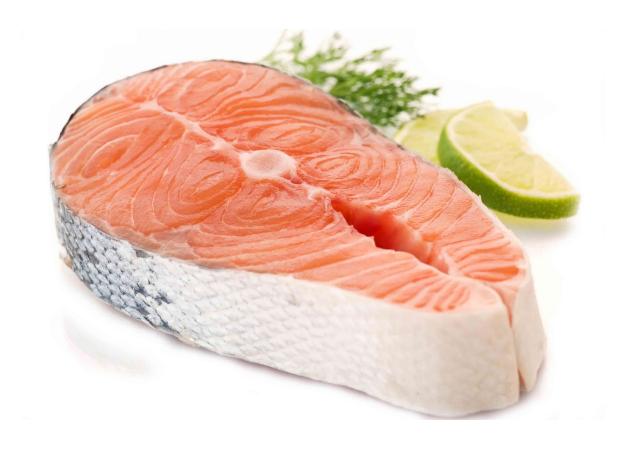

|   |
|   |                                      |   |
|   |                                      |   |
|   |                                      |   |
|   |                                      |   |
|   |                                      |   |
|   |                                      |   |
|   |                                      |   |
| ( |                                      | , |
|   |                                      |   |



### cheese



# chicken



# carrots



# pita bread







# beef



## lettuce



## bread



# bagel



# butter



### cucumber



### bun



### sour cream



# pork



### oranges



## muffin



## yogurt



## lamb



# sweet potatoes



## tortillas



## kefir



## ground beef



### banana



### eggs



## margarine



## fish



### mushrooms



### naan bread



## cottage cheese



### kebab



### tomatoes



# English muffin



# soy beverage



### steak



## red peppers



### frozen dinner



### frozen fruit



### sausage



## bok choy



## lentils



## green beans



### mango



### watermelon



# frozen vegetables



# potatoes



# pineapple



### strawberries



## broccoli



## onions



# peach



### papaya



## lemon



### pear



## cherries