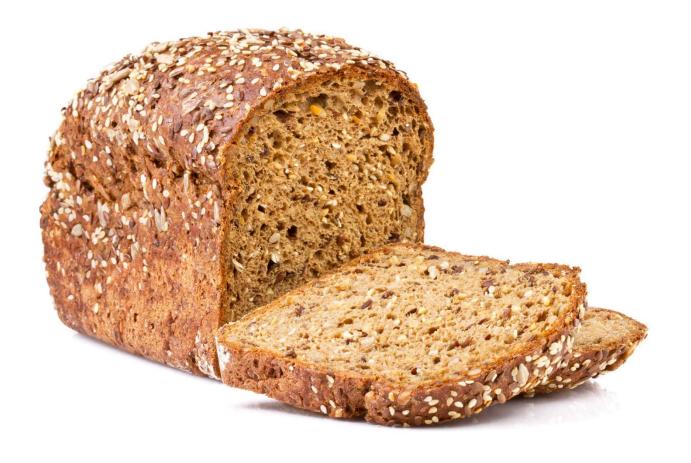

|   |
|   |                                      |   |
|   |                                      |   |
|   |                                      |   |
|   |                                      |   |
|   |                                      |   |
|   |                                      |   |
|   |                                      |   |
|   |                                      |   |
|   |                                      |   |
|   |                                      |   |
|   |                                      |   |
|   |                                      |   |
| ( |                                      | , |
|   |                                      |   |



### cheese



# chicken



# carrots



# pita bread







# beef



## lettuce



## bread



# bagel



# butter



### cucumber



### bun



### sour cream



# pork



### oranges



## muffin



## yogurt



## lamb



# sweet potatoes



## tortillas



## kefir



## ground beef



### banana



### eggs



## margarine



## fish



### mushrooms



### naan bread



## cottage cheese



### kebab



### tomatoes



# English muffin



# soy beverage



### steak



## red peppers



### frozen dinner



### frozen fruit



### sausage



## bok choy



## lentils



## green beans



### mango



### watermelon



# frozen vegetables



# potatoes



# pineapple



### strawberries



## broccoli



## onions



# peach



### papaya



## lemon



### pear



## cherries