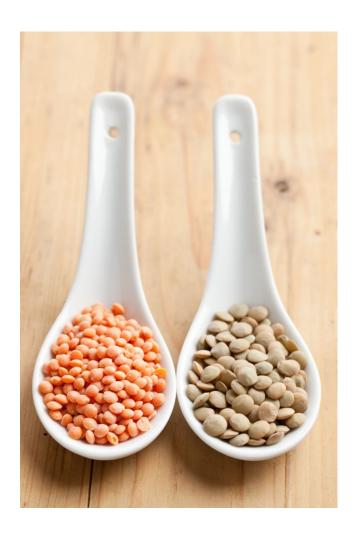

|   |
|   |                                      |   |
|   |                                      |   |
| ( |                                      | , |
|   |                                      |   |



### cheese



# chicken



# carrots



# pita bread







# beef



## lettuce



## bread



# bagel



# butter



### cucumber



### bun



### sour cream



# pork



### oranges



## muffin



## yogurt



## lamb



# sweet potatoes



## tortillas



## kefir



## ground beef



### banana



### eggs



## margarine



## fish



### mushrooms



### naan bread



## cottage cheese



### kebab



### tomatoes



# English muffin



# soy beverage



### steak



## red peppers



### frozen dinner



### frozen fruit



### sausage



## bok choy



## lentils



## green beans



### mango



### watermelon



# frozen vegetables



# potatoes



# pineapple



### strawberries



## broccoli



## onions



# peach



### papaya



## lemon



### pear



## cherries