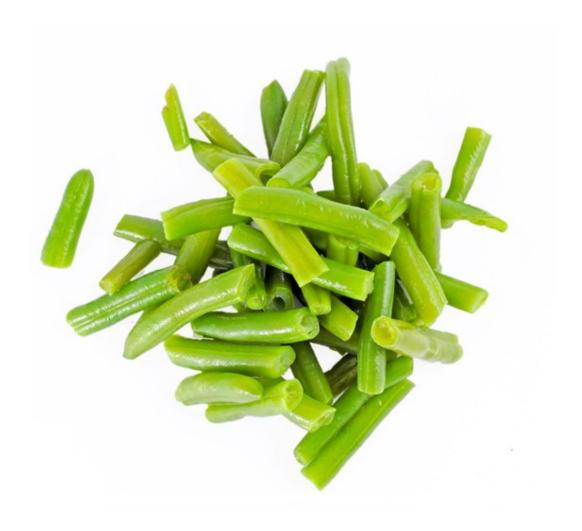

|   |
|   |                                      |   |
|   |                                      |   |
| ( |                                      | , |
|   |                                      |   |



### cheese



# chicken



# carrots



# pita bread







# beef



## lettuce



## bread



# bagel



# butter



### cucumber



### bun



### sour cream



# pork



### oranges



## muffin



## yogurt



## lamb



# sweet potatoes



## tortillas



## kefir



## ground beef



### banana



### eggs



## margarine



## fish



### mushrooms



### naan bread



## cottage cheese



### kebab



### tomatoes



# English muffin



# soy beverage



### steak



## red peppers



### frozen dinner



### frozen fruit



### sausage



## bok choy



## lentils



## green beans



### mango



### watermelon



# frozen vegetables



# potatoes



# pineapple



### strawberries



## broccoli



## onions



# peach



### papaya



## lemon



### pear



## cherries