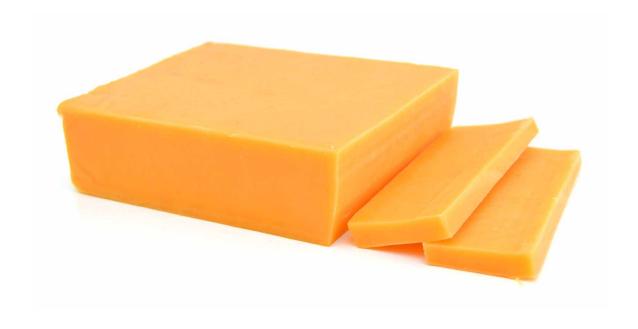

|   |
|   |                                      |   |
|   |                                      |   |
|   |                                      |   |
|   |                                      |   |
|   |                                      |   |
|   |                                      |   |
|   |                                      |   |
|   |                                      |   |
|   |                                      |   |
|   |                                      |   |
|   |                                      |   |
|   |                                      |   |
|   |                                      |   |
|   |                                      |   |
| ( |                                      | , |
|   |                                      |   |



### cheese



# chicken



# carrots



# pita bread







# beef



## lettuce



## bread



# bagel



# butter



### cucumber



### bun



### sour cream



# pork



### oranges



## muffin



## yogurt



## lamb



# sweet potatoes



## tortillas



## kefir



## ground beef



### banana



### eggs



## margarine



## fish



### mushrooms



### naan bread



## cottage cheese



### kebab



### tomatoes



# English muffin



# soy beverage



### steak



## red peppers



### frozen dinner



### frozen fruit



### sausage



## bok choy



## lentils



## green beans



### mango



### watermelon



# frozen vegetables



# potatoes



# pineapple



### strawberries



## broccoli



## onions



# peach



### papaya



## lemon



### pear



## cherries