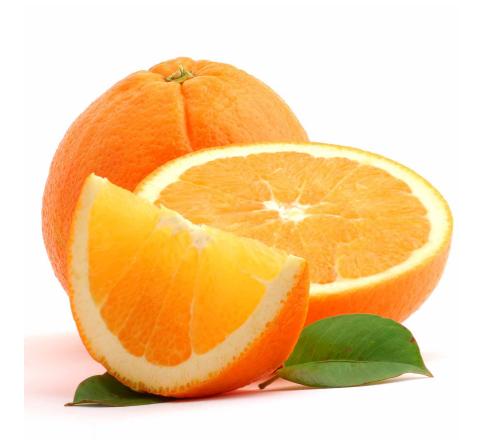

|   |
|   |                                      |   |
|   |                                      |   |
|   |                                      |   |
|   |                                      |   |
|   |                                      |   |
|   |                                      |   |
|   |                                      |   |
|   |                                      |   |
|   |                                      |   |
|   |                                      |   |
| ( |                                      | , |
|   |                                      |   |



### cheese



# chicken



# carrots



# pita bread







# beef



## lettuce



## bread



# bagel



# butter



### cucumber



### bun



### sour cream



# pork



### oranges



## muffin



## yogurt



## lamb



# sweet potatoes



## tortillas



## kefir



## ground beef



### banana



### eggs



## margarine



## fish



### mushrooms



### naan bread



## cottage cheese



### kebab



### tomatoes



# English muffin



# soy beverage



### steak



## red peppers



### frozen dinner



### frozen fruit



### sausage



## bok choy



## lentils



## green beans



### mango



### watermelon



# frozen vegetables



# potatoes



# pineapple



### strawberries



## broccoli



## onions



# peach



### papaya



## lemon



### pear



## cherries