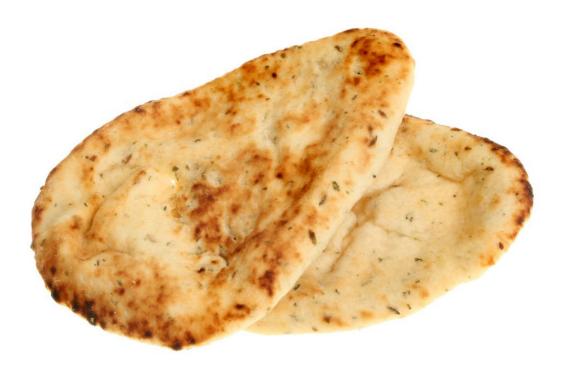

|                                      |   |
|   |                                      |   |
|   |                                      |   |
|   |                                      |   |
|   |                                      |   |
|   |                                      |   |
|   |                                      |   |
| ( |                                      | , |
|   |                                      |   |



### cheese



# chicken



# carrots



# pita bread







# beef



## lettuce



## bread



# bagel



# butter



### cucumber



### bun



### sour cream



# pork



### oranges



## muffin



## yogurt



## lamb



# sweet potatoes



## tortillas



## kefir



## ground beef



### banana



### eggs



## margarine



## fish



### mushrooms



### naan bread



## cottage cheese



### kebab



### tomatoes



# English muffin



# soy beverage



### steak



## red peppers



### frozen dinner



### frozen fruit



### sausage



## bok choy



## lentils



## green beans



### mango



### watermelon



# frozen vegetables



# potatoes



# pineapple



### strawberries



## broccoli



## onions



# peach



### papaya



## lemon



### pear



## cherries