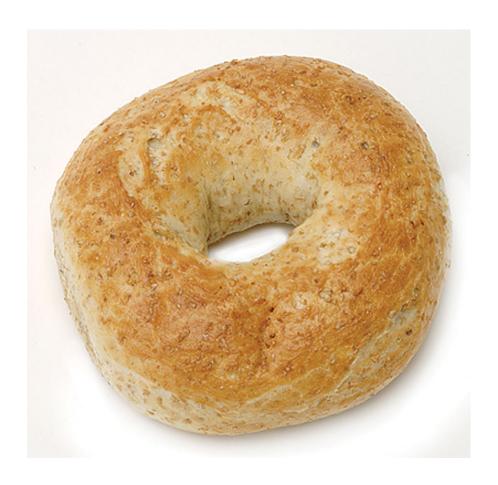

|   |
|   |                                      |   |
|   |                                      |   |
|   |                                      |   |
|   |                                      |   |
|   |                                      |   |
|   |                                      |   |
|   |                                      |   |
|   |                                      |   |
|   |                                      |   |
|   |                                      |   |
|   |                                      |   |
|   |                                      |   |
| ( |                                      | , |
|   |                                      |   |



### cheese



# chicken



# carrots



# pita bread







# beef



## lettuce



## bread



# bagel



# butter



### cucumber



### bun



### sour cream



# pork



### oranges



## muffin



## yogurt



## lamb



# sweet potatoes



## tortillas



## kefir



## ground beef



### banana



### eggs



## margarine



## fish



### mushrooms



### naan bread



## cottage cheese



### kebab



### tomatoes



# English muffin



# soy beverage



### steak



## red peppers



### frozen dinner



### frozen fruit



### sausage



## bok choy



## lentils



## green beans



### mango



### watermelon



# frozen vegetables



# potatoes



# pineapple



### strawberries



## broccoli



## onions



# peach



### papaya



## lemon



### pear



## cherries