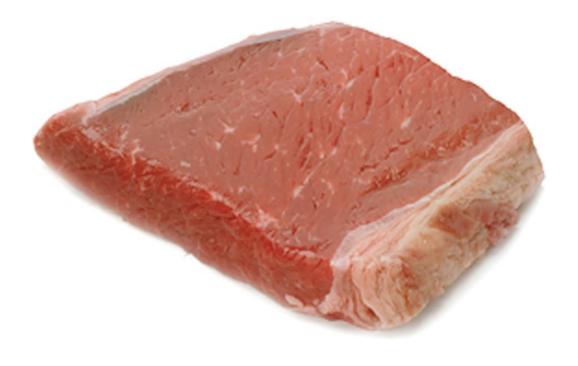

|   |
|   |                                      |   |
|   |                                      |   |
|   |                                      |   |
|   |                                      |   |
| ( |                                      | , |
|   |                                      |   |



### cheese



# chicken



# carrots



# pita bread







# beef



## lettuce



## bread



# bagel



# butter



### cucumber



### bun



### sour cream



# pork



### oranges



## muffin



## yogurt



## lamb



# sweet potatoes



## tortillas



## kefir



## ground beef



### banana



### eggs



## margarine



## fish



### mushrooms



### naan bread



## cottage cheese



### kebab



### tomatoes



# English muffin



# soy beverage



### steak



## red peppers



### frozen dinner



### frozen fruit



### sausage



## bok choy



## lentils



## green beans



### mango



### watermelon



# frozen vegetables



# potatoes



# pineapple



### strawberries



## broccoli



## onions



# peach



### papaya



## lemon



### pear



## cherries