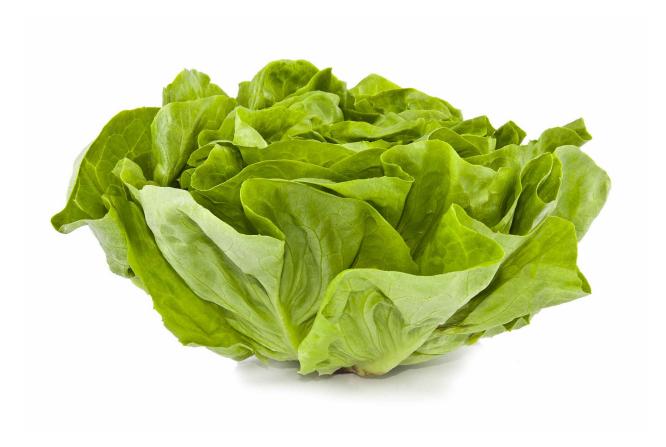

|   |
|   |                                      |   |
|   |                                      |   |
|   |                                      |   |
|   |                                      |   |
|   |                                      |   |
|   |                                      |   |
|   |                                      |   |
|   |                                      |   |
|   |                                      |   |
|   |                                      |   |
|   |                                      |   |
|   |                                      |   |
| ( |                                      | , |
|   |                                      |   |



### cheese



# chicken



# carrots



# pita bread







# beef



## lettuce



## bread



# bagel



# butter



### cucumber



### bun



### sour cream



# pork



### oranges



## muffin



## yogurt



## lamb



# sweet potatoes



## tortillas



## kefir



## ground beef



### banana



### eggs



## margarine



## fish



### mushrooms



### naan bread



## cottage cheese



### kebab



### tomatoes



# English muffin



# soy beverage



### steak



## red peppers



### frozen dinner



### frozen fruit



### sausage



## bok choy



## lentils



## green beans



### mango



### watermelon



# frozen vegetables



# potatoes



# pineapple



### strawberries



## broccoli



## onions



# peach



### papaya



## lemon



### pear



## cherries