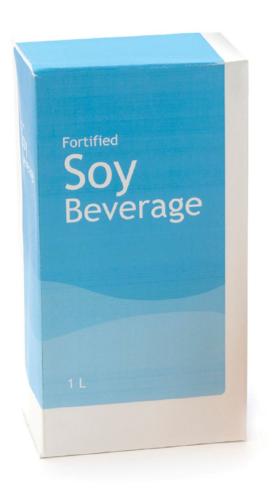

|   |
|   |                                      |   |
|   |                                      |   |
|   |                                      |   |
|   |                                      |   |
|   |                                      |   |
| ( |                                      | , |
|   |                                      |   |



### cheese



# chicken



# carrots



# pita bread







# beef



## lettuce



## bread



# bagel



# butter



### cucumber



### bun



### sour cream



# pork



### oranges



## muffin



## yogurt



## lamb



# sweet potatoes



## tortillas



## kefir



## ground beef



### banana



### eggs



## margarine



## fish



### mushrooms



### naan bread



## cottage cheese



### kebab



### tomatoes



# English muffin



# soy beverage



### steak



## red peppers



### frozen dinner



### frozen fruit



### sausage



## bok choy



## lentils



## green beans



### mango



### watermelon



# frozen vegetables



# potatoes



# pineapple



### strawberries



## broccoli



## onions



# peach



### papaya



## lemon



### pear



## cherries