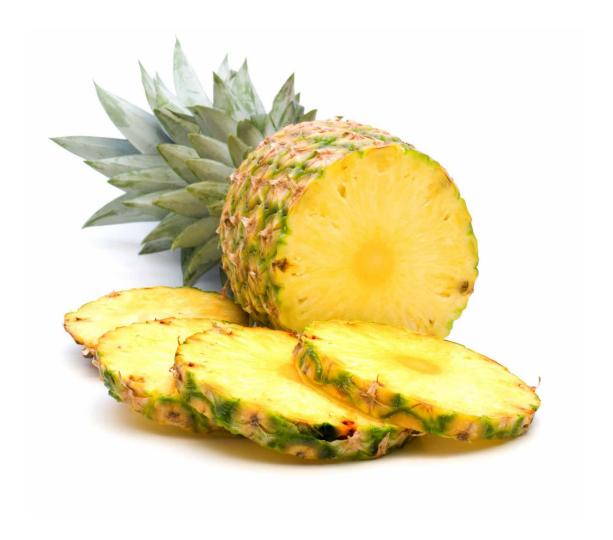

|   |
| ( |                                      | , |
|   |                                      |   |



### cheese



# chicken



# carrots



# pita bread







# beef



## lettuce



## bread



# bagel



# butter



### cucumber



### bun



### sour cream



# pork



### oranges



## muffin



## yogurt



## lamb



# sweet potatoes



## tortillas



## kefir



## ground beef



### banana



### eggs



## margarine



## fish



### mushrooms



### naan bread



## cottage cheese



### kebab



### tomatoes



# English muffin



# soy beverage



### steak



## red peppers



### frozen dinner



### frozen fruit



### sausage



## bok choy



## lentils



## green beans



### mango



### watermelon



# frozen vegetables



# potatoes



# pineapple



### strawberries



## broccoli



## onions



# peach



### papaya



## lemon



### pear



## cherries