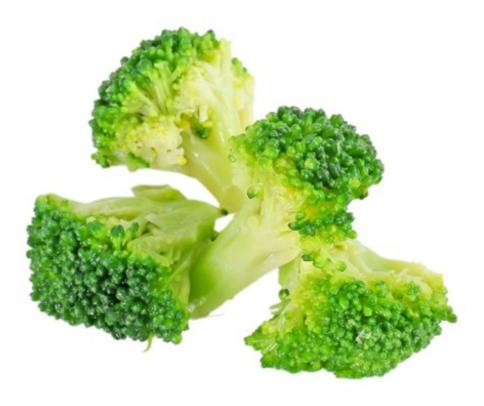

|                                      | , |
|   |                                      |   |



### cheese



# chicken



# carrots



# pita bread







# beef



## lettuce



## bread



# bagel



# butter



### cucumber



### bun



### sour cream



# pork



### oranges



## muffin



## yogurt



## lamb



# sweet potatoes



## tortillas



## kefir



## ground beef



### banana



### eggs



## margarine



## fish



### mushrooms



### naan bread



## cottage cheese



### kebab



### tomatoes



# English muffin



# soy beverage



### steak



## red peppers



### frozen dinner



### frozen fruit



### sausage



## bok choy



## lentils



## green beans



### mango



### watermelon



# frozen vegetables



# potatoes



# pineapple



### strawberries



## broccoli



## onions



# peach



### papaya



## lemon



### pear



## cherries