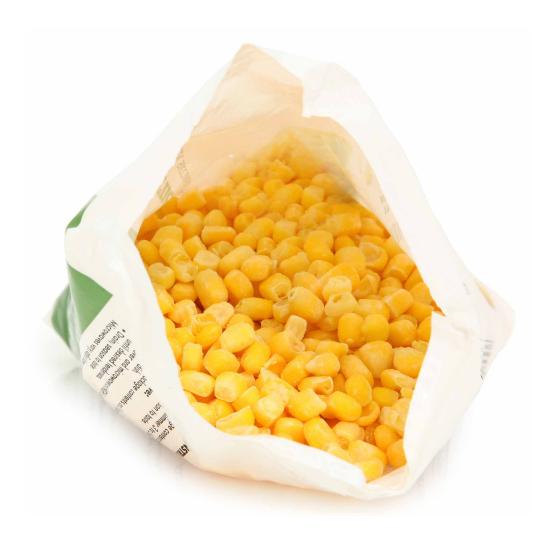

|   |
|   |                                      |   |
| ( |                                      | , |
|   |                                      |   |



### cheese



# chicken



# carrots



# pita bread







# beef



## lettuce



## bread



# bagel



# butter



### cucumber



### bun



### sour cream



# pork



### oranges



## muffin



## yogurt



## lamb



# sweet potatoes



## tortillas



## kefir



## ground beef



### banana



### eggs



## margarine



## fish



### mushrooms



### naan bread



## cottage cheese



### kebab



### tomatoes



# English muffin



# soy beverage



### steak



## red peppers



### frozen dinner



### frozen fruit



### sausage



## bok choy



## lentils



## green beans



### mango



### watermelon



# frozen vegetables



# potatoes



# pineapple



### strawberries



## broccoli



## onions



# peach



### papaya



## lemon



### pear



## cherries