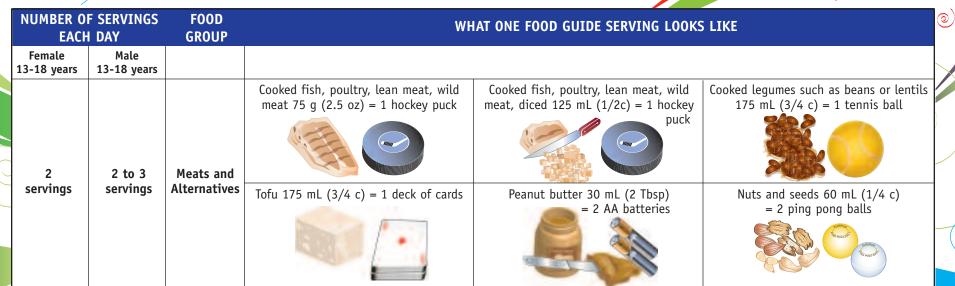

# **Solution** Food Guide Serving Sizes for 13 to 18 Years

| NUMBER OF SERVINGS<br>EACH DAY |                     | FOOD<br>GROUP            | WHAT ONE FOOD GUIDE SERVING LOOKS LIKE                    |                                                                                                                                                                                                                                                                                                                                                                                                                                                                                                                                                                                                                                                                                                                                                                                                                                                                                                                                                                                                                                                                                                                                                                                                                                                                                                                                                                                                                                                                                                                                                                                                                                                                                                                                                                                                                                                                                                                                                                                                                                                                                                                               |                                                     |
|--------------------------------|---------------------|--------------------------|-----------------------------------------------------------|-------------------------------------------------------------------------------------------------------------------------------------------------------------------------------------------------------------------------------------------------------------------------------------------------------------------------------------------------------------------------------------------------------------------------------------------------------------------------------------------------------------------------------------------------------------------------------------------------------------------------------------------------------------------------------------------------------------------------------------------------------------------------------------------------------------------------------------------------------------------------------------------------------------------------------------------------------------------------------------------------------------------------------------------------------------------------------------------------------------------------------------------------------------------------------------------------------------------------------------------------------------------------------------------------------------------------------------------------------------------------------------------------------------------------------------------------------------------------------------------------------------------------------------------------------------------------------------------------------------------------------------------------------------------------------------------------------------------------------------------------------------------------------------------------------------------------------------------------------------------------------------------------------------------------------------------------------------------------------------------------------------------------------------------------------------------------------------------------------------------------------|-----------------------------------------------------|
| Female<br>13-18 years          | Male<br>13-18 years |                          |                                                           |                                                                                                                                                                                                                                                                                                                                                                                                                                                                                                                                                                                                                                                                                                                                                                                                                                                                                                                                                                                                                                                                                                                                                                                                                                                                                                                                                                                                                                                                                                                                                                                                                                                                                                                                                                                                                                                                                                                                                                                                                                                                                                                               |                                                     |
| 6 to 7<br>servings             | 6 to 8<br>servings  | Vegetables<br>and Fruit  | Cooked vegetables 125 mL (1/2 c) = 1 small computer mouse | Fresh vegetable slices 125 mL (1/2 c) = 1 small computer mouse                                                                                                                                                                                                                                                                                                                                                                                                                                                                                                                                                                                                                                                                                                                                                                                                                                                                                                                                                                                                                                                                                                                                                                                                                                                                                                                                                                                                                                                                                                                                                                                                                                                                                                                                                                                                                                                                                                                                                                                                                                                                | Leafy salad vegetablers 250 mL (1 c) = 1 baseball   |
|                                |                     |                          | 1 medium fresh fruit = 1 tennis ball                      | Diced fresh, frozen or canned fruit<br>125 mL (1/2 c) = 1 small computer<br>mouse                                                                                                                                                                                                                                                                                                                                                                                                                                                                                                                                                                                                                                                                                                                                                                                                                                                                                                                                                                                                                                                                                                                                                                                                                                                                                                                                                                                                                                                                                                                                                                                                                                                                                                                                                                                                                                                                                                                                                                                                                                             | Juice 125 mL (1/2 c)<br>= 1/2 c fluid measuring cup |
|                                |                     |                          |                                                           | illouse and the second | Step<br>Many<br>Many<br>Many                        |
| 6                              | 6 to 7              | Grain                    | Bread 1 slice<br>(35 g)                                   | Rice or pasta 125 mL (1/2 c) = 1 small computer mouse                                                                                                                                                                                                                                                                                                                                                                                                                                                                                                                                                                                                                                                                                                                                                                                                                                                                                                                                                                                                                                                                                                                                                                                                                                                                                                                                                                                                                                                                                                                                                                                                                                                                                                                                                                                                                                                                                                                                                                                                                                                                         | Bannock (2.5" x 2.5" x 2.5") = 1 hockey puck        |
| servings                       | servings            | Products                 | Pita or tortilla wrap 1/2 small = 1 CD                    | Bagel 1/2 (45g) large = 1 hockey puck                                                                                                                                                                                                                                                                                                                                                                                                                                                                                                                                                                                                                                                                                                                                                                                                                                                                                                                                                                                                                                                                                                                                                                                                                                                                                                                                                                                                                                                                                                                                                                                                                                                                                                                                                                                                                                                                                                                                                                                                                                                                                         | Cold flaked cereal 250 mL (1 c) = 1 baseball        |
| 3 to 4<br>servings             | 3 to 4<br>servings  | Milk and<br>Alternatives | Milk 250 mL (1 c) = 1 c fluid measuring cup               | Cheese 50 g (1 1/2oz) = 4 AA batteries                                                                                                                                                                                                                                                                                                                                                                                                                                                                                                                                                                                                                                                                                                                                                                                                                                                                                                                                                                                                                                                                                                                                                                                                                                                                                                                                                                                                                                                                                                                                                                                                                                                                                                                                                                                                                                                                                                                                                                                                                                                                                        | Yogurt 175 g (3/4 c)<br>= 1 tennis ball             |