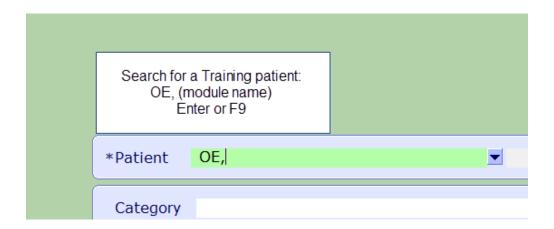

## **Creating or Searching for Training Patients**

If you have Admitting access, you can create your own patients in Meditech 567TEST environment.

Please use **TRAIN** as the patient's middle name.

For example: **DOG,HOT TRAIN**.

**Do not** use any personal or family identifiers, or assign a PHN to your patient.

The following screenshots show the **search** process in the Order Entry module.

Please use patients with the middle name TRAIN