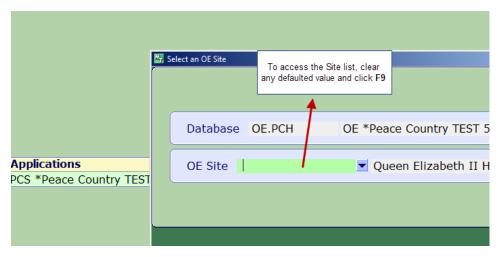

WARNING: As Printers are not set up in TEST – Please Do Not use the 'Print' functionality

1.

2.

3.

| Search   |                               |                                                               |                              |
|----------|-------------------------------|---------------------------------------------------------------|------------------------------|
| Mnemonic | Name                          |                                                               |                              |
| BL       | Beaverlodge Hospital          | Search the list, select the<br>appropriate site. Click on it. |                              |
| CP       | Central Peace Hospital        | чрр                                                           | orophate site. Offer off it. |
| CPL      | Central Peace Continuing Care |                                                               |                              |
| FC       | Fox Creek Hospital            |                                                               |                              |
| FV       | Fairview General Hospital     |                                                               |                              |
|          | <del>.</del>                  |                                                               |                              |