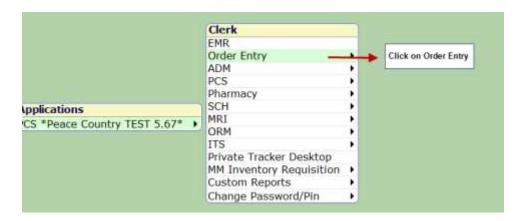

**Do not** use any personal or family identifiers, or assign a PHN to your patient.

The following screenshots show the **search** process in the Order Entry module.

Please use patients with the middle name TRAIN