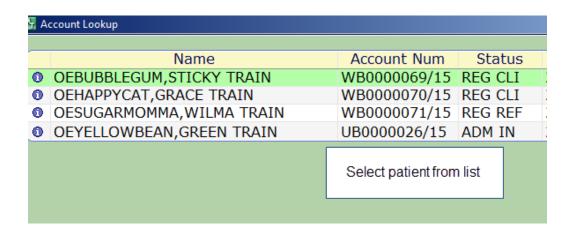

. |                              |
| CP       | Central Peace Hospital        | чрр                                                           | orophate site. Offer off it. |
| CPL      | Central Peace Continuing Care |                                                               |                              |
| FC       | Fox Creek Hospital            |                                                               |                              |
| FV       | Fairview General Hospital     |                                                               |                              |
|          | <del>.</del>                  |                                                               |                              |



## **Creating or Searching for Training Patients**

4.



5.