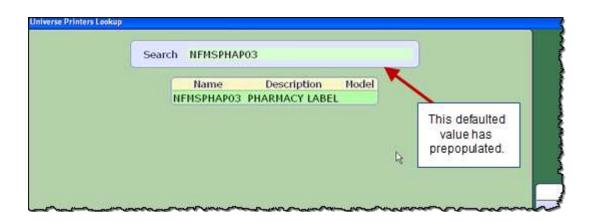

## **Clearing Prepopulated Values**

In some instances (Printers for example) values will prepopulate into the search field. Simply clear the search field of some or all of the characters and enter your search criteria again. The following screenshots illustrate this.