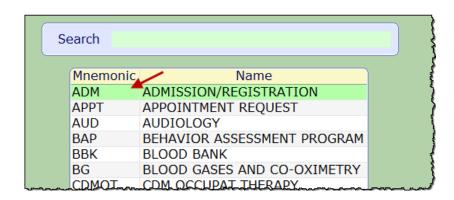

## F9 Search Functionality

Meditech 5.67 does not have binoculars as a search icon. The **F9** function key will produce a lookup list. Here are some examples of that.

This search field relates to the Mnemonic field.