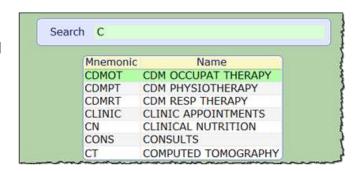

\*Note: Use CapsLk or Upper Case letters in the search field.

This search, using just the letter "C" revealed all the Mnemonics beginning with "C"

Searching with "CD" will narrow the search results.