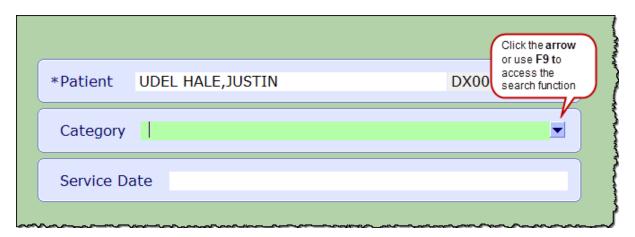

## F9 Function – Meditech 5.67

## F9 Search Functionality

Meditech 5.67 does not have binoculars as a search icon. The **F9** function key will produce a lookup list. Here are some examples of that.

This search field relates to the Mnemonic field.