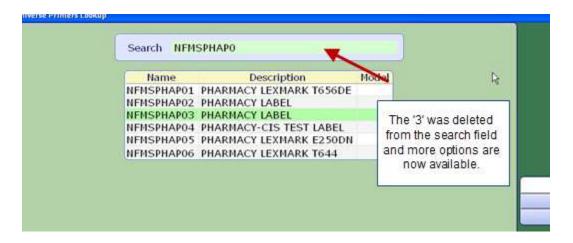

## **Clearing Prepopulated Values**

In some instances (Printers for example) values will prepopulate into the search field. Simply clear the search field of some or all of the characters and enter your search criteria again. The following screenshots illustrate this.

When the '3' is cleared from the search field the options expand. Alternatively, all the search string could be deleted and a different search path input, for different results.