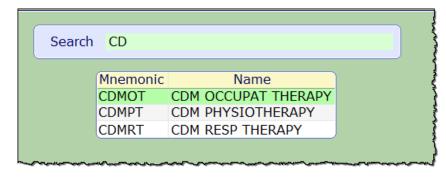

\*Note: Use CapsLk or Upper Case letters in the search field.

This search, using just the letter "C" revealed all the Mnemonics beginning with "C"

Searching with "CD" will narrow the search results.