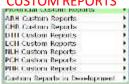

## **ADM MEDITECH UPDATE NEWS**

- Q: Where are the reports I use?
- A: There are two kinds of reports in the Meditech world.
  - 1. Those reports that are listed under REPORTS- come with the system and are created by Meditech
  - 2. Those reports that are listed under CUSTOM are written by AHS report writers. Reports that have been created as per a request.

Due to the amount of reports we are asking that you please take some time and review both the "REPORTS" and "CUSTOM REPORTS" prior to go live.

Should you be unable to locate the report in question please note

- 1. Location
- 2. Is the report missing from "REPORTS" or "CUSTOM REPORTS"

- a. CUSTOM which zone?
- 3. What is the name of the report as it is listed.
- 4. Forward above information to MEDITECH 5.67 HELP