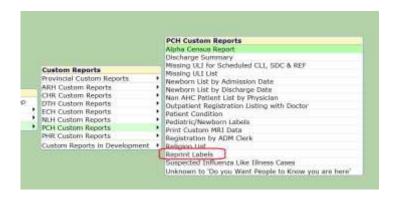

Created: April 30, 2015 Revised: February 7, 2018 Q: Where are the LABELS for printing?

A: Labels are printed differently dependant on your region.

## Peace Region