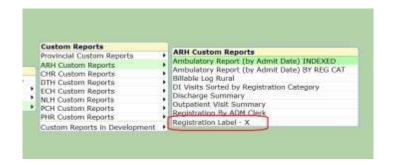

Created: April 30, 2015 Revised: February 7, 2018 Q: Where are the LABELS for printing?

A: Labels are printed differently dependant on your region.

## Aspen Region

Created: April 30, 2015 Revised: February 7, 2018