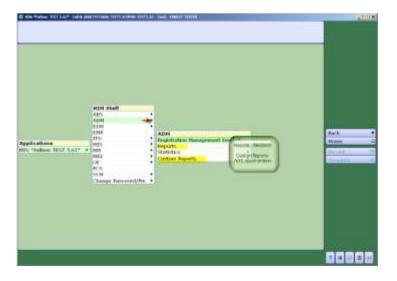

## **ADM MEDITECH UPDATE NEWS**

- Q: Where are the reports I use?
- A: There are two kinds of reports in the Meditech world.
  - 1. Those reports that are listed under REPORTS- come with the system and are created by Meditech
  - 2. Those reports that are listed under CUSTOM are written by AHS report writers. Reports that have been created as per a request.

Due to the amount of reports we are asking that you please take some time and review both the "REPORTS" and "CUSTOM REPORTS" prior to go live.

Should you be unable to locate the report in question please note

- 1. Location
- 2. Is the report missing from "REPORTS" or "CUSTOM REPORTS"

- a. CUSTOM which zone?
- 3. What is the name of the report as it is listed.
- 4. Forward above information to MEDITECH 5.67 HELP