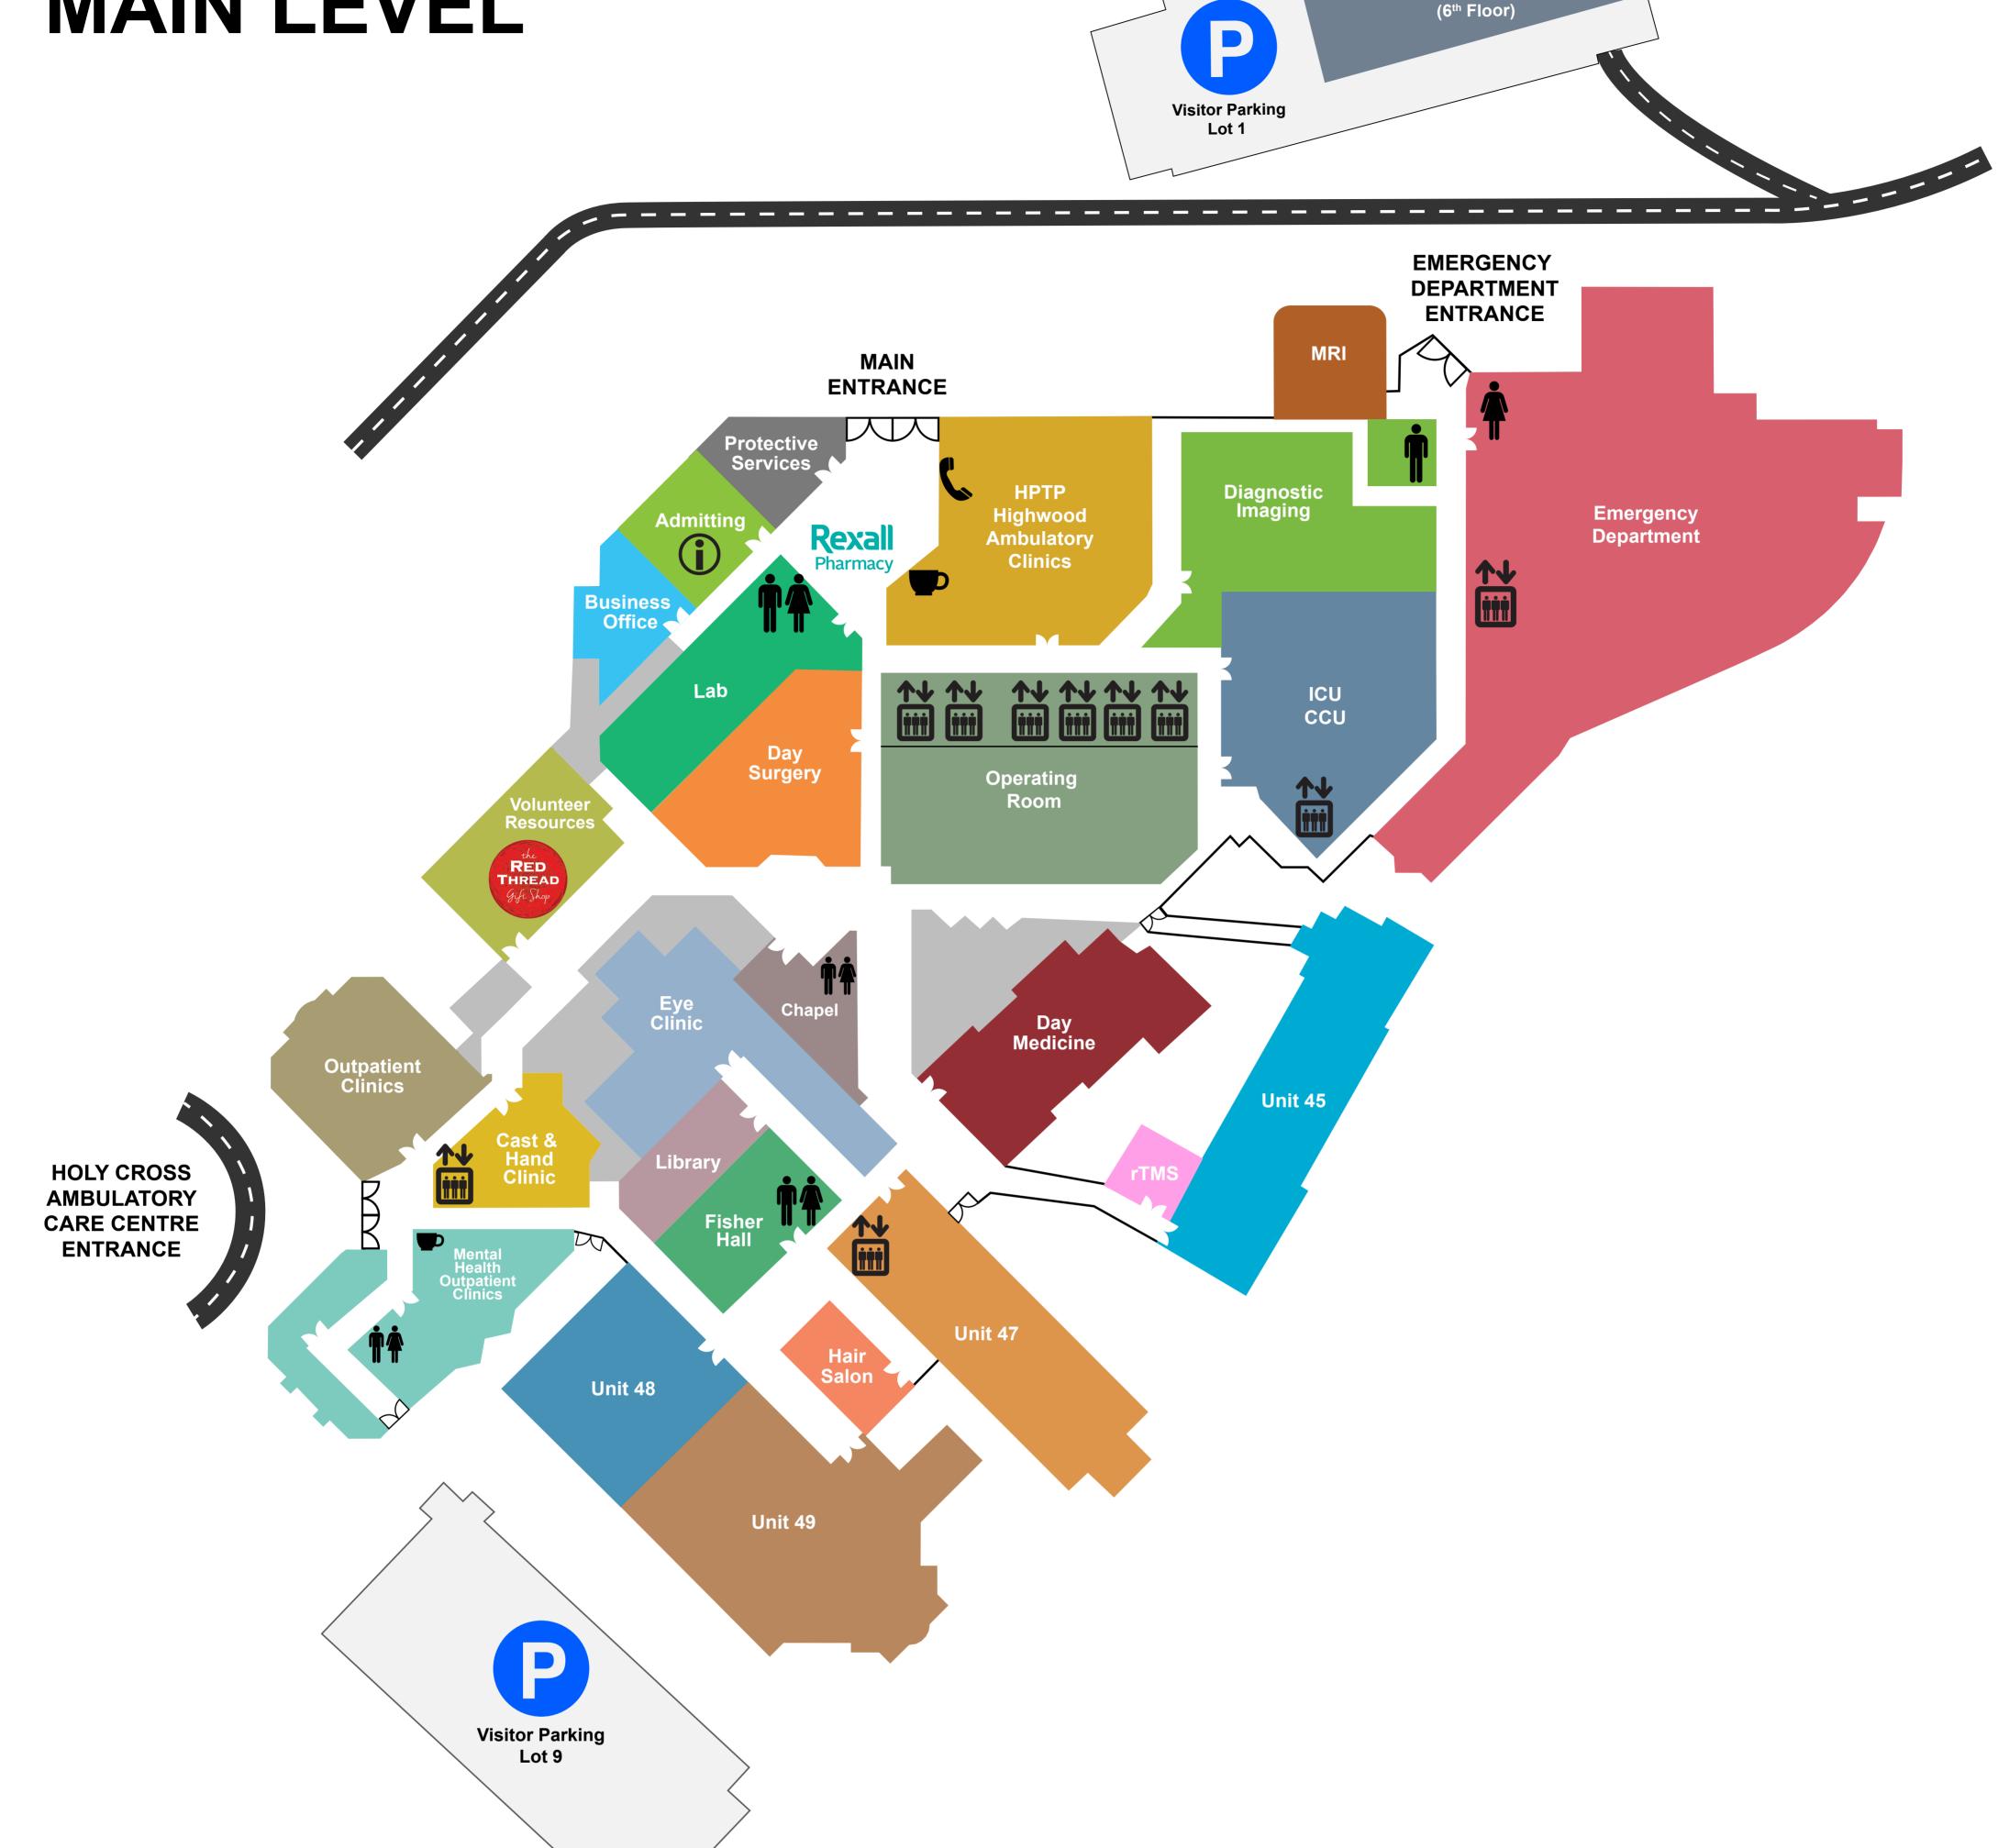

## Rockyview General Hospital MAIN LEVEL

## **MAIN LEVEL** Information **Admitting Business Office** Lab **Cast & Hand Clinic Mental Health Outpatient Clinic** MRI Chapel Coffee Shop **Outpatient Clinics Operating Rooms Day Medicine Parkade Day Surgery Public Space / Pathways Diagnostic Imaging** rTMS **Emergency Department** Eye Clinic **Southern Alberta Institue of Urology** Fisher Hall Unit 45 **Gift Shop** Unit 47 Unit 48 **Hair Salon** Unit 49 **HPTP Highwood Ambulatory Care Clinics** ICU / CCU **Volunteer Resources**