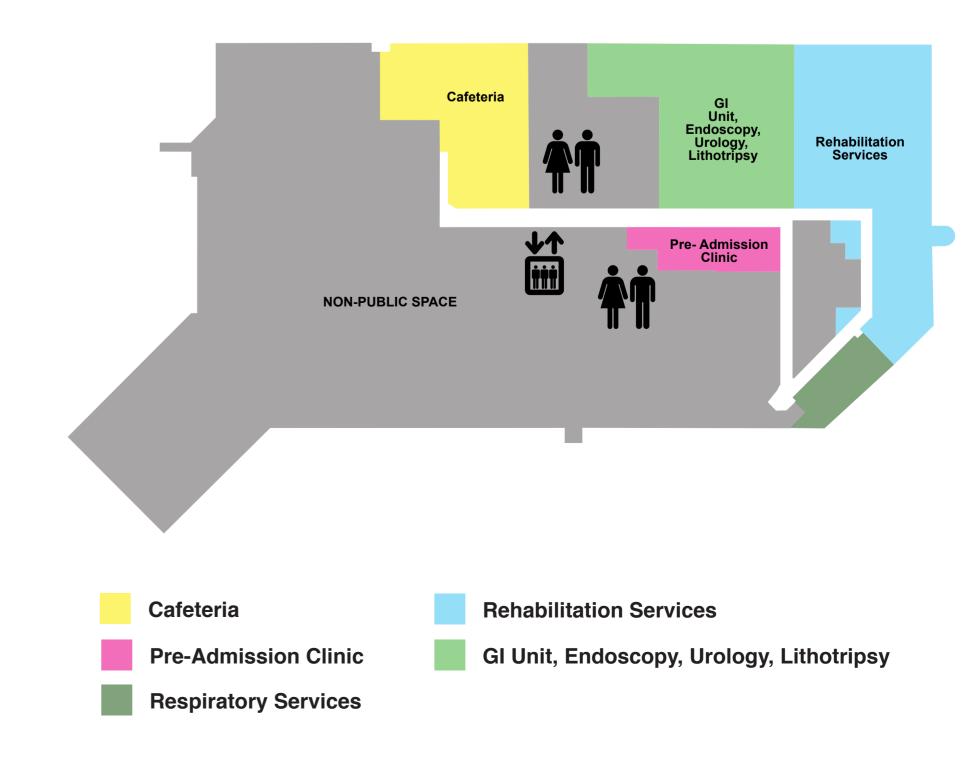

## Rockyview General Hospital MAIN LEVEL



## **MAIN LEVEL** Information **Admitting Business Office** Lab **Cast & Hand Clinic Mental Health Outpatient Clinic** MRI Chapel Coffee Shop **Outpatient Clinics Operating Rooms Day Medicine Parkade Day Surgery Public Space / Pathways Diagnostic Imaging** rTMS **Emergency Department** Eye Clinic **Southern Alberta Institue of Urology** Fisher Hall Unit 45 **Gift Shop** Unit 47 Unit 48 **Hair Salon** Unit 49 **HPTP Highwood Ambulatory Care Clinics** ICU / CCU **Volunteer Resources**

## MAIN BUILDING BASEMENT CLINICS

Southern Alberta Institute of

Urology